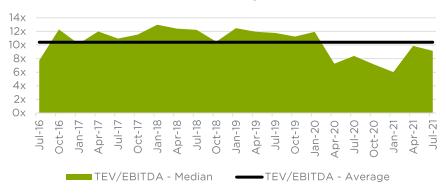

4,625         3,244       946       2,869       -3.5%       -       33.0%       1.1x       3.4x       16,661         1,828       200       1,053       3.6%       -       19.0%       1.7x       9.1x       3,679         2,539       283       1,092       3.3%       56.1%       26.0%       2.3x       9.0x       4,299         221       45       336       16.8%       62.7%       13.4%       0.7x       4.9x       2,940         366       22       459       -19.7%       17.7%       4.8%       0.8x       16.7x       4,343         341       30       128       6.8%       31.3%       23.5%       2.7x       11.4x       2,600         1,815       263       971       2.1%       45.2%       22.3%       2.0x       9.7x       5,592 |

share price as of 26Jul21





## Public EBITDA Multiples over Time



## Public Revenue Multiples over Time





# Operational Metrics

## LTM Gross Profit Margin %



## LTM EBITDA %





# Operational Metrics

## LTM Revenue Growth %



# LTM Revenue per Full Time Employee x 000's





# Operational Metrics

#### **Accounts Receivable Turnover**



## Average Days Sales Outstanding





# Valuation

### TEV / LTM Revenue



## TEV / LTM EBITDA





# Valuation





## Price / LTM Earnings





# Valuation





# Historical Valuation Multiples versus Revenue Growth Rate



EBITDA(x)



# Recent Transactions

| Date      | Target                           | Buyer / Investors                                               | Total<br>Transaction<br>Amount | Target<br>Revenue | TEV /<br>Revenue | TEV /<br>EBITDA |
|-----------|---------------------------------