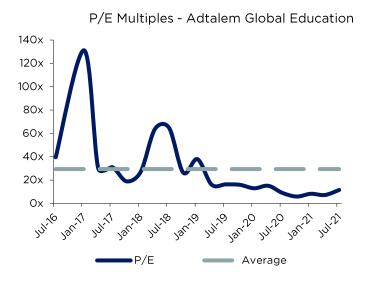

#### Adtalem Global Education

# Adtalem Global Education Inc is an American forprofit educational company that operates various university and educational programs.

The company runs eight colleges and universities that specialize in business, medicine, education, and nursing degree programs. DeVry Education Group has over 90 campuses as well as online courses that offer associate, bachelor, and postgraduate degrees. Enrollment in its business colleges represents almost half of overall student enrollment, followed by technology and healthcare. The company derives the majority of its revenue from student enrollment fees using federal financial aid programs such as Pell Fund grants.