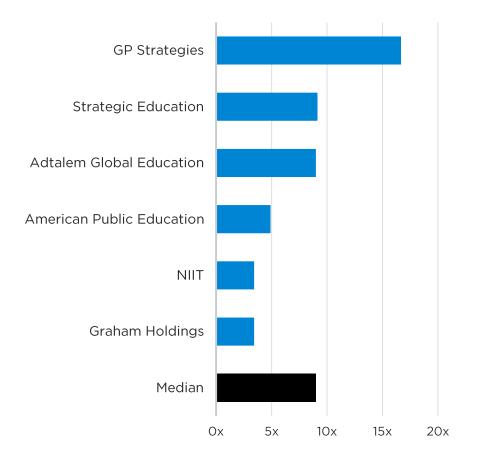

3.4%       0.7x       4.9x       2,940         366       22       459       -19.7%       17.7%       4.8%       0.8x       16.7x       4,343         341       30       128       6.8%       31.3%       23.5%       2.7x       11.4x       2,600         1,815       263       971       2.1%       45.2%       22.3%       2.0x       9.7x       5,592 |

share price as of 26Jul21





## Public EBITDA Multiples over Time



## Public Revenue Multiples over Time





# Operational Metrics

## LTM Gross Profit Margin %



## LTM EBITDA %





# Operational Metrics

## LTM Revenue Growth %



# LTM Revenue per Full Time Employee x 000's





# Operational Metrics

#### **Accounts Receivable Turnover**



## Average Days Sales Outstanding





# Valuation

### TEV / LTM Revenue



## TEV / LTM EBITDA





# Valuation





## Price / LTM Earnings





# Valuation





# Historical Valuation Multiples versus Revenue Growth Rate



EBITDA(x)



# Recent Transactions

| Date      | Target                           | Buyer / Investors                                               | Total<br>Transaction<br>Amount | Target<br>Revenue | TEV /<br>Revenue | TEV /<br>EBITDA |
|-----------|----------------------------------|-----------------------------------------------------------------|--------------------------------|-------------------|------------------|-----------------|
| 26-Jul-21 | AGS Tek Partners                 | Kris Infotech                                                   | -                              | -                 | -                | -               |
| 24-Jun-21 | Neued