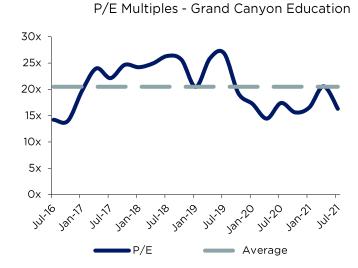

## **Grand Canyon Education**

Grand Canyon Education Inc is an American forprofit educational company that operates a private university in Phoenix, Arizona, as well as online educational programs.

The company offers undergraduate and postgraduate degree programs, including business, education, nursing and health, and liberal arts. Grand Canyon Education's on-campus program enrolls approximately 15,000 students, while its online program enrolls over 50,000 students. The university's undergraduate programs enroll approximately 60% of its overall student base and is the largest revenue driver for the company.