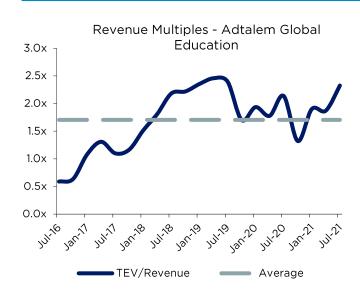

#### Adtalem Global Education

# Adtalem Global Education Inc is an American forprofit educational company that operates various university and educational programs.

The company runs eight colleges and universities that specialize in business, medicine, education, and nursing degree programs. DeVry Education Group has over 90 campuses as well as online courses that offer associate, bachelor, and postgraduate degrees. Enrollment in its business colleges represents almost half of overall student enrollment, followed by technology and healthcare. The company derives the majority of its revenue from student enrollment fees using federal financial aid programs such as Pell Fund grants.