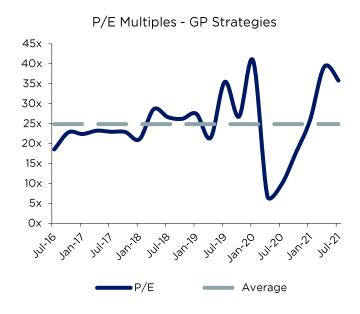

## Price / LTM Earnings

## **GP Strategies**

# GP Strategies Corp provides training, e-Learning solutions, management consulting, and engineering services.

The company serves companies in the automotive, financial services and insurance, steel, oil and gas, power, chemical, electronics and technology, manufacturing, software, retail, healthcare, education, and food and beverage industries, as well as government agencies. Its training offerings include content and curriculum development, e-Learning, learning and training outsourcing, and documentation development.