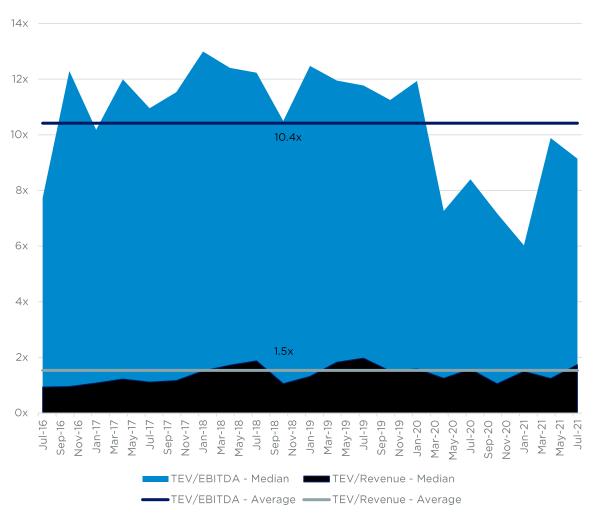

8.4%       36.4%       4.9x       13.3x       4,625         3,244       946       2,869       -3.5%       -       33.0%       1.1x       3.4x       16,661         1,828       200       1,053       3.6%       -       19.0%       1.7x       9.1x       3,679         2,539       283       1,092       3.3%       56.1%       26.0%       2.3x       9.0x       4,299         221       45       336       16.8%       62.7%       13.4%       0.7x       4.9x       2,940         366       22       459       -19.7%       17.7%       4.8%       0.8x       16.7x       4,343         341       30       128       6.8%       31.3%       23.5%       2.7x       11.4x       2,600         1,815       263       971       2.1%       45.2%       22.3%       2.0x       9.7x       5,592 |

share price as of 26Jul21





## Public EBITDA Multiples over Time



## Public Revenue Multiples over Time





# Operational Metrics

## LTM Gross Profit Margin %



## LTM EBITDA %





# Operational Metrics

## LTM Revenue Growth %



# LTM Revenue per Full Time Employee x 000's





# Operational Metrics

#### **Accounts Receivable Turnover**



## Average Days Sales Outstanding





# Valuation

### TEV / LTM Revenue



## TEV / LTM EBITDA





# Valuation





## Price / LTM Earnings





# Valuation





# Historical Valuation Multiples versus Revenue Growth Rate



EBITDA(x)



# Recent Transactions

| Date      | Target                           | Buyer / Investors                                               | Total<br>Transaction<br>Amount | Target<br>Revenue | TEV /<br>Revenue | TEV /<br>EBITDA |
|-----