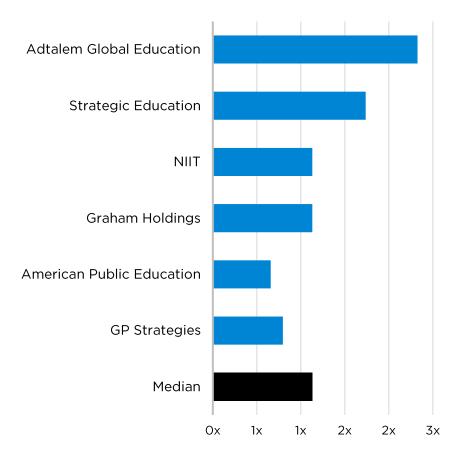

.8%       62.7%       13.4%       0.7x       4.9x       2,940         366       22       459       -19.7%       17.7%       4.8%       0.8x       16.7x       4,343         341       30       128       6.8%       31.3%       23.5%       2.7x       11.4x       2,600         1,815       263       971       2.1%       45.2%       22.3%       2.0x       9.7x       5,592 |

share price as of 26Jul21





## Public EBITDA Multiples over Time



## Public Revenue Multiples over Time





# Operational Metrics

## LTM Gross Profit Margin %



## LTM EBITDA %





# Operational Metrics

## LTM Revenue Growth %



# LTM Revenue per Full Time Employee x 000's





# Operational Metrics

#### **Accounts Receivable Turnover**



## Average Days Sales Outstanding





# Valuation

### TEV / LTM Revenue



## TEV / LTM EBITDA





# Valuation





## Price / LTM Earnings





# Valuation





# Historical Valuation Multiples versus Revenue Growth Rate



EBITDA(x)



# Recent Transactions

| Date      | Target                           | Buyer / Investors                                               | Total<br>Transaction<br>Amount | Target<br>Revenue | TEV /<br>Revenue | TEV /<br>EBITDA |
|-----------|----------------------------------|-----------------------------------------------------------------|--------------------------------|-------------------|------------------|-----------------|
| 26-Jul-21 | AGS Tek Partners                 | Kris Infotech                                                   | -                              | -                 | -                | -