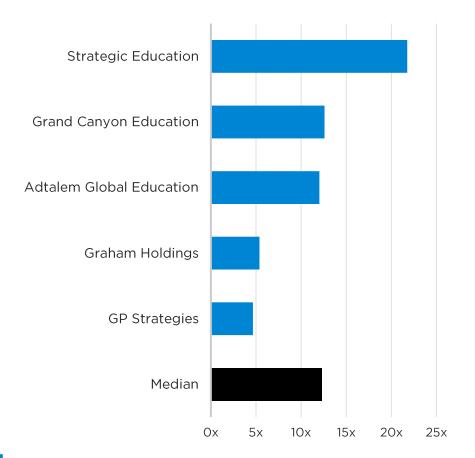

.0%       2.3x       9.0x       4,299         221       45       336       16.8%       62.7%       13.4%       0.7x       4.9x       2,940         366       22       459       -19.7%       17.7%       4.8%       0.8x       16.7x       4,343         341       30       128       6.8%       31.3%       23.5%       2.7x       11.4x       2,600         1,815       263       971       2.1%       45.2%       22.3%       2.0x       9.7x       5,592 |

share price as of 26Jul21





## Public EBITDA Multiples over Time



## Public Revenue Multiples over Time





# Operational Metrics

## LTM Gross Profit Margin %



## LTM EBITDA %





# Operational Metrics

## LTM Revenue Growth %



# LTM Revenue per Full Time Employee x 000's





# Operational Metrics

#### **Accounts Receivable Turnover**



## Average Days Sales Outstanding





# Valuation

### TEV / LTM Revenue



## TEV / LTM EBITDA





# Valuation





## Price / LTM Earnings





# Valuation





# Historical Valuation Multiples versus Revenue Growth Rate



EBITDA(x)



# Recent Transactions

| Date      | Target                           | Buyer / Investors                                               | Total<br>Transaction<br>Amount | Target<br>Revenue | TEV /<br>Revenue | TEV /<br>EBITDA |
|-----------|----------------------------------|-----------------------------------------------------------------|--------------------------------|-------------------|------------------|-----------------|
| 26-Jul-21 | AGS Tek Partners                 | Kris Infotech                                                   | -