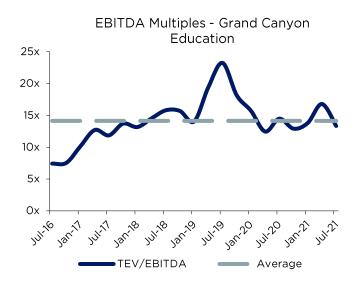

## Public EBITDA Multiples over Time

## **Grand Canyon Education**

Grand Canyon Education Inc is an American forprofit educational company that operates a private university in Phoenix, Arizona, as well as online educational programs.

The company offers undergraduate and postgraduate degree programs, including business, education, nursing and health, and liberal arts. Grand Canyon Education's on-campus program enrolls approximately 15,000 students, while its online program enrolls over 50,000 students. The university's undergraduate programs enroll approximately 60% of its overall student base and is the largest revenue driver for the company.