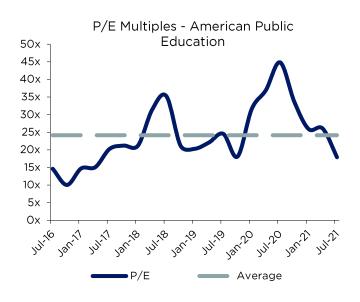

## Price / LTM Earnings

#### **American Public Education**

American Public Education Inc provides online and on-campus post-secondary education including various undergraduate and graduate degree programs.

The fields of study include business administration, health science, technology, criminal justice, education, liberal arts, national security, military studies, intelligence, and homeland security. There are two reporting segments: American Public Education segment which is the key revenue generator; and Hondros College of Nursing segment. The revenue is generated from net course registrations and enrollment, tuition rate, net tuition, and other fees.