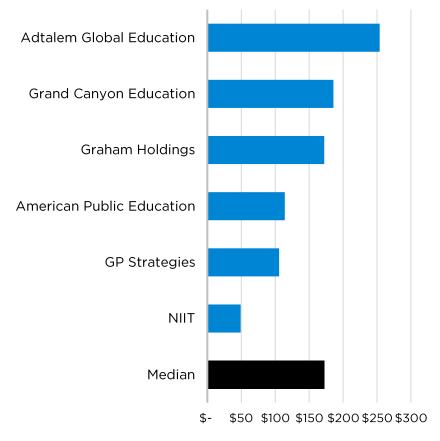

2,539       283       1,092       3.3%       56.1%       26.0%       2.3x       9.0x       4,299         221       45       336       16.8%       62.7%       13.4%       0.7x       4.9x       2,940         366       22       459       -19.7%       17.7%       4.8%       0.8x       16.7x       4,343         341       30       128       6.8%       31.3%       23.5%       2.7x       11.4x       2,600         1,815       263       971       2.1%       45.2%       22.3%       2.0x       9.7x       5,592 |

share price as of 26Jul21





## Public EBITDA Multiples over Time



## Public Revenue Multiples over Time





# Operational Metrics

## LTM Gross Profit Margin %



## LTM EBITDA %





# Operational Metrics

## LTM Revenue Growth %



# LTM Revenue per Full Time Employee x 000's





# Operational Metrics

#### **Accounts Receivable Turnover**



## Average Days Sales Outstanding





# Valuation

### TEV / LTM Revenue



## TEV / LTM EBITDA





# Valuation





## Price / LTM Earnings





# Valuation





# Historical Valuation Multiples versus Revenue Growth Rate



EBITDA(x)



# Recent Transactions

| Date      | Target                           | Buyer / Investors                                               | Total<br>Transaction<br>Amount | Target<br>Revenue | TEV /<br>Revenue | TEV /<br>EBITDA |
|-----------|----------------------------------|-----------------------------------------------------------------|--------------------------------|-------------------|------------------|-----------------|
| 26-Jul-21 | AGS Tek Partners                 | Kris Info