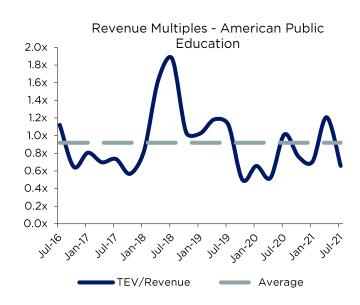

#### **American Public Education**

American Public Education Inc provides online and on-campus post-secondary education including various undergraduate and graduate degree programs.

The fields of study include business administration, health science, technology, criminal justice, education, liberal arts, national security, military studies, intelligence, and homeland security. There are two reporting segments: American Public Education segment which is the key revenue generator; and Hondros College of Nursing segment. The revenue is generated from net course registrations and enrollment, tuition rate, net tuition, and other fees.