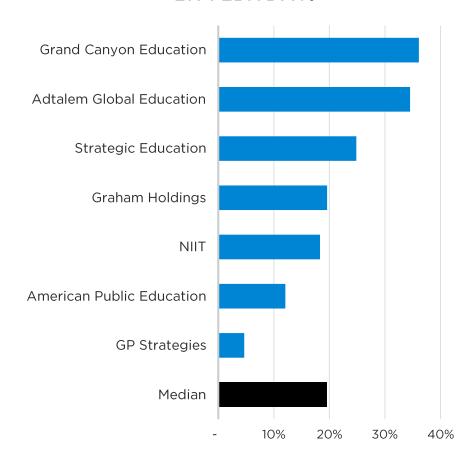

1,828       200       1,053       3.6%       -       19.0%       1.7x       9.1x       3,679         2,539       283       1,092       3.3%       56.1%       26.0%       2.3x       9.0x       4,299         221       45       336       16.8%       62.7%       13.4%       0.7x       4.9x       2,940         366       22       459       -19.7%       17.7%       4.8%       0.8x       16.7x       4,343         341       30       128       6.8%       31.3%       23.5%       2.7x       11.4x       2,600         1,815       263       971       2.1%       45.2%       22.3%       2.0x       9.7x       5,592 |

share price as of 26Jul21





## Public EBITDA Multiples over Time



## Public Revenue Multiples over Time





# Operational Metrics

## LTM Gross Profit Margin %



## LTM EBITDA %





# Operational Metrics

## LTM Revenue Growth %



# LTM Revenue per Full Time Employee x 000's





# Operational Metrics

#### **Accounts Receivable Turnover**



## Average Days Sales Outstanding





# Valuation

### TEV / LTM Revenue



## TEV / LTM EBITDA





# Valuation





## Price / LTM Earnings





# Valuation





# Historical Valuation Multiples versus Revenue Growth Rate



EBITDA(x)



# Recent Transactions

| Date      | Target                           | Buyer / Investors                                               | Total<br>Transaction<br>Amount | Target<br>Revenue | TEV /<br>Revenue | TEV /<br>EBITDA |
|-----------|----------------------------------|-----------------------------------------------------------------|--------------------------------|----------------