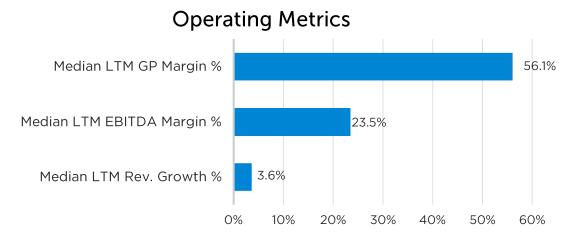

# Operational Metrics

## LTM Gross Profit Margin %

## LTM EBITDA %

## LTM Revenue Growth %