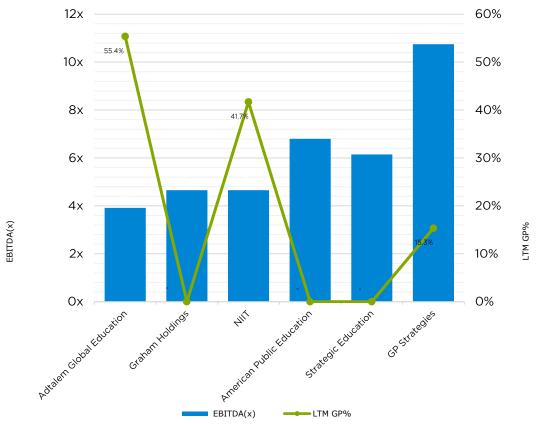

459       -19.7%       17.7%       4.8%       0.8x       16.7x       4,343         341       30       128       6.8%       31.3%       23.5%       2.7x       11.4x       2,600         1,815       263       971       2.1%       45.2%       22.3%       2.0x       9.7x       5,592 |

share price as of 26Jul21





## Public EBITDA Multiples over Time



## Public Revenue Multiples over Time





# Operational Metrics

## LTM Gross Profit Margin %



## LTM EBITDA %





# Operational Metrics

## LTM Revenue Growth %



# LTM Revenue per Full Time Employee x 000's





# Operational Metrics

#### **Accounts Receivable Turnover**



## Average Days Sales Outstanding





# Valuation

### TEV / LTM Revenue



## TEV / LTM EBITDA





# Valuation





## Price / LTM Earnings





# Valuation





# Historical Valuation Multiples versus Revenue Growth Rate



EBITDA(x)



# Recent Transactions

| Date      | Target                           | Buyer / Investors                                               | Total<br>Transaction<br>Amount | Target<br>Revenue | TEV /<br>Revenue | TEV /<br>EBITDA |
|-----------|----------------------------------|-----------------------------------------------------------------|--------------------------------|-------------------|------------------|-----------------|
| 26-Jul-21 | AGS Tek Partners                 | Kris Infotech                                                   | -                              | -                 | -                | -               |
| 24-Jun-21 | Neueda                           | Version 1