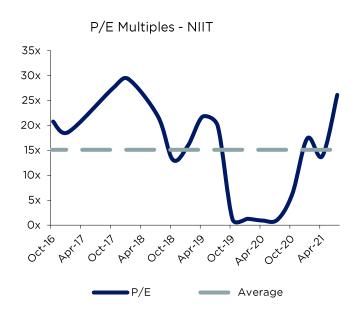

#### NIIT

# NIIT Ltd provides multi-disciplinary learning management and training delivery solutions to corporations, institutions, and individuals globally.

Its business is divided into Corporate learning group, Skills and Careers group, and School learning group. The activities of these divisions include training outsourcing to companies in North America and Europe, courses related to IT, BFSI, KPO, management education, multi-vocational skills, digital media marketing, professional life skills, teaching and education to schools in India. It derives key revenue from offering services to corporate learning group.