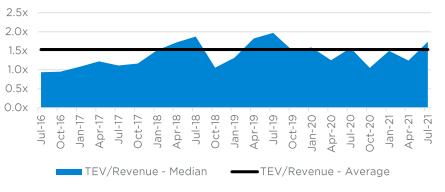

2,869       -3.5%       -       33.0%       1.1x       3.4x       16,661         1,828       200       1,053       3.6%       -       19.0%       1.7x       9.1x       3,679         2,539       283       1,092       3.3%       56.1%       26.0%       2.3x       9.0x       4,299         221       45       336       16.8%       62.7%       13.4%       0.7x       4.9x       2,940         366       22       459       -19.7%       17.7%       4.8%       0.8x       16.7x       4,343         341       30       128       6.8%       31.3%       23.5%       2.7x       11.4x       2,600         1,815       263       971       2.1%       45.2%       22.3%       2.0x       9.7x       5,592 |

share price as of 26Jul21





## Public EBITDA Multiples over Time



## Public Revenue Multiples over Time





# Operational Metrics

## LTM Gross Profit Margin %



## LTM EBITDA %





# Operational Metrics

## LTM Revenue Growth %



# LTM Revenue per Full Time Employee x 000's





# Operational Metrics

#### **Accounts Receivable Turnover**



## Average Days Sales Outstanding





# Valuation

### TEV / LTM Revenue



## TEV / LTM EBITDA





# Valuation





## Price / LTM Earnings





# Valuation





# Historical Valuation Multiples versus Revenue Growth Rate



EBITDA(x)



# Recent Transactions

| Date      | Target                           | Buyer / Investors                                               | Total<br>Transaction<br>Amount | Target<br>Revenue | TEV /<br>Revenue | TEV /<br>EBITDA |
|-----------|----------------------------------|---------------------------------------