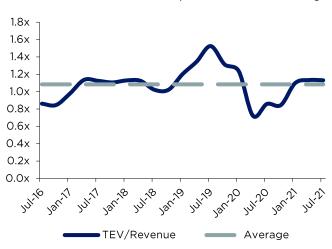

## **Grand Canyon Education**

Grand Canyon Education Inc is an American forprofit educational company that operates a private university in Phoenix, Arizona, as well as online educational programs.

The company offers undergraduate and postgraduate degree programs, including business, education, nursing and health, and liberal arts. Grand Canyon Education's on-campus program enrolls approximately 15,000 students, while its online program enrolls over 50,000 students. The university's undergraduate programs enroll approximately 60% of its overall student base and is the largest revenue driver for the company.