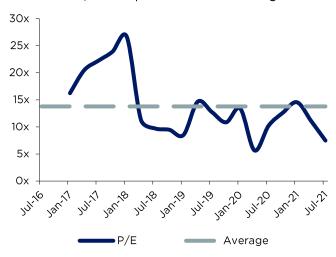

## Graham Holdings Co.

is a diversified education and media company made up of subsidiaries. Firm operations include educational services; television broadcasting; online, print, and local news; home health and hospice care; and manufacturing. The company's six segments are Kaplan International, Kaplan Higher Education, Kaplan Test Preparation, Kaplan Professional (U.S.), Television Broadcasting, and Other Activities (including home health, hospice services, and manufacturing). The majority of revenue comes from the Kaplan International segment, which includes higher education, test preparation, language instruction, and professional training. A large portion of company revenue also comes from the television broadcasting segment through advertising.