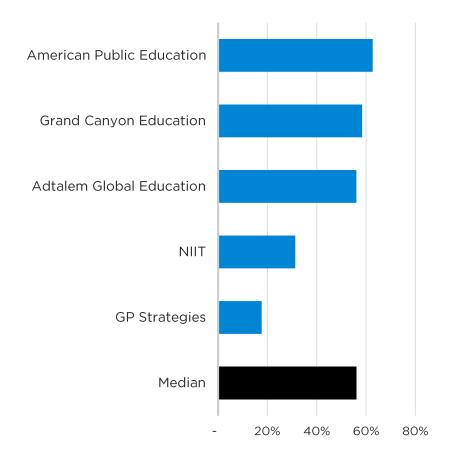

.4x       16,661         1,828       200       1,053       3.6%       -       19.0%       1.7x       9.1x       3,679         2,539       283       1,092       3.3%       56.1%       26.0%       2.3x       9.0x       4,299         221       45       336       16.8%       62.7%       13.4%       0.7x       4.9x       2,940         366       22       459       -19.7%       17.7%       4.8%       0.8x       16.7x       4,343         341       30       128       6.8%       31.3%       23.5%       2.7x       11.4x       2,600         1,815       263       971       2.1%       45.2%       22.3%       2.0x       9.7x       5,592 |

share price as of 26Jul21





## Public EBITDA Multiples over Time



## Public Revenue Multiples over Time





# Operational Metrics

## LTM Gross Profit Margin %



## LTM EBITDA %





# Operational Metrics

## LTM Revenue Growth %



# LTM Revenue per Full Time Employee x 000's





# Operational Metrics

#### **Accounts Receivable Turnover**



## Average Days Sales Outstanding





# Valuation

### TEV / LTM Revenue



## TEV / LTM EBITDA





# Valuation





## Price / LTM Earnings





# Valuation





# Historical Valuation Multiples versus Revenue Growth Rate



EBITDA(x)



# Recent Transactions

| Date      | Target                           | Buyer / Investors                                               | Total<br>Transaction<br>Amount | Target<br>Revenue | TEV /<br>Revenue | TEV /<br>EBITDA |
|-----------|----------------------------------|-----------------------------------------------------------------|------------------------------