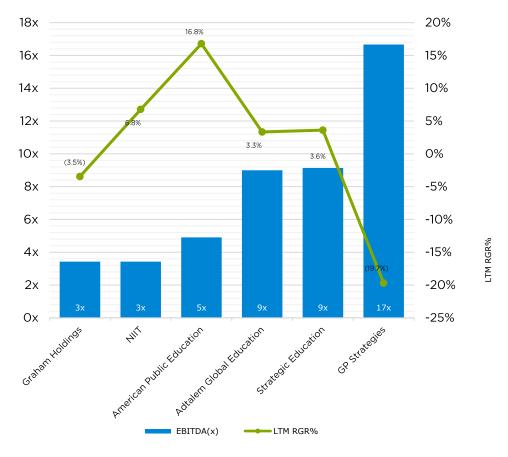

## LTM Revenue Growth %

# Historical Valuation Multiples versus Revenue Growth Rate

EBITDA(x)