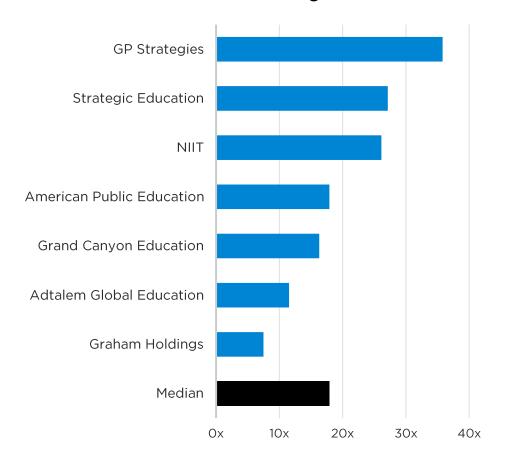

366       22       459       -19.7%       17.7%       4.8%       0.8x       16.7x       4,343         341       30       128       6.8%       31.3%       23.5%       2.7x       11.4x       2,600         1,815       263       971       2.1%       45.2%       22.3%       2.0x       9.7x       5,592 |

share price as of 26Jul21





## Public EBITDA Multiples over Time



## Public Revenue Multiples over Time





# Operational Metrics

## LTM Gross Profit Margin %



## LTM EBITDA %





# Operational Metrics

## LTM Revenue Growth %



# LTM Revenue per Full Time Employee x 000's





# Operational Metrics

#### **Accounts Receivable Turnover**



## Average Days Sales Outstanding





# Valuation

### TEV / LTM Revenue



## TEV / LTM EBITDA





# Valuation





## Price / LTM Earnings





# Valuation





# Historical Valuation Multiples versus Revenue Growth Rate



EBITDA(x)



# Recent Transactions

| Date      | Target                           | Buyer / Investors                                               | Total<br>Transaction<br>Amount | Target<br>Revenue | TEV /<br>Revenue | TEV /<br>EBITDA |
|-----------|----------------------------------|-----------------------------------------------------------------|--------------------------------|-------------------|------------------|-----------------|
| 26-Jul-21 | AGS Tek Partners                 | Kris Infotech                                                   | -                              | -                 | -                | -               |
| 24-Jun-21 | Neueda                           | Version 1