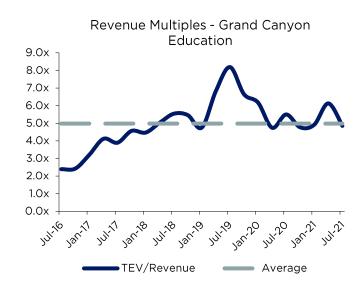

## Public Revenue Multiples over Time

## **Grand Canyon Education**

Grand Canyon Education Inc is an American forprofit educational company that operates a private university in Phoenix, Arizona, as well as online educational programs.

The company offers undergraduate and postgraduate degree programs, including business, education, nursing and health, and liberal arts. Grand Canyon Education's on-campus program enrolls approximately 15,000 students, while its online program enrolls over 50,000 students. The university's undergraduate programs enroll approximately 60% of its overall student base and is the largest revenue driver for the company.