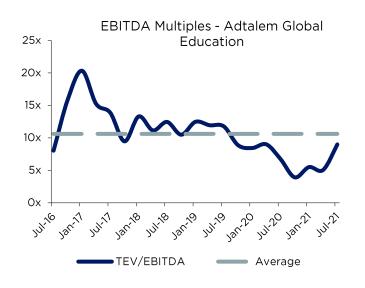

#### Adtalem Global Education

# Adtalem Global Education Inc is an American forprofit educational company that operates various university and educational programs.

The company runs eight colleges and universities that specialize in business, medicine, education, and nursing degree programs. DeVry Education Group has over 90 campuses as well as online courses that offer associate, bachelor, and postgraduate degrees. Enrollment in its business colleges represents almost half of overall student enrollment, followed by technology and healthcare. The company derives the majority of its revenue from student enrollment fees using federal financial aid programs such as Pell Fund grants.