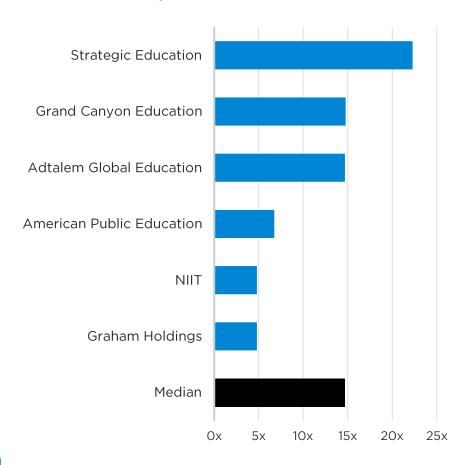

4.9x       2,940         366       22       459       -19.7%       17.7%       4.8%       0.8x       16.7x       4,343         341       30       128       6.8%       31.3%       23.5%       2.7x       11.4x       2,600         1,815       263       971       2.1%       45.2%       22.3%       2.0x       9.7x       5,592 |

share price as of 26Jul21





## Public EBITDA Multiples over Time



## Public Revenue Multiples over Time





# Operational Metrics

## LTM Gross Profit Margin %



## LTM EBITDA %





# Operational Metrics

## LTM Revenue Growth %



# LTM Revenue per Full Time Employee x 000's





# Operational Metrics

#### **Accounts Receivable Turnover**



## Average Days Sales Outstanding





# Valuation

### TEV / LTM Revenue



## TEV / LTM EBITDA





# Valuation





## Price / LTM Earnings





# Valuation





# Historical Valuation Multiples versus Revenue Growth Rate



EBITDA(x)



# Recent Transactions

| Date      | Target                           | Buyer / Investors                                               | Total<br>Transaction<br>Amount | Target<br>Revenue | TEV /<br>Revenue | TEV /<br>EBITDA |
|-----------|----------------------------------|-----------------------------------------------------------------|--------------------------------|-------------------|------------------|-----------------|
| 26-Jul-21 | AGS Tek Partners                 | Kris Infotech                                                   | -                              | -                 | -                | -               |
| 24-Jun-21 | Neueda