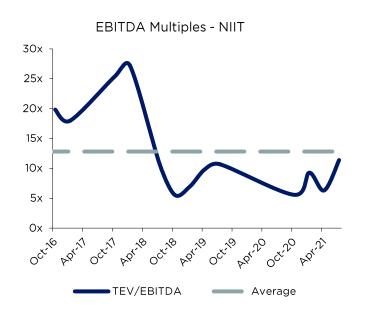

#### NIIT

# NIIT Ltd provides multi-disciplinary learning management and training delivery solutions to corporations, institutions, and individuals globally.

Its business is divided into Corporate learning group, Skills and Careers group, and School learning group. The activities of these divisions include training outsourcing to companies in North America and Europe, courses related to IT, BFSI, KPO, management education, multi-vocational skills, digital media marketing, professional life skills, teaching and education to schools in India. It derives key revenue from offering services to corporate learning group.