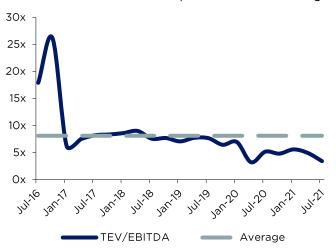

## **Grand Canyon Education**

Grand Canyon Education Inc is an American forprofit educational company that operates a private university in Phoenix, Arizona, as well as online educational programs.

The company offers undergraduate and postgraduate degree programs, including business, education, nursing and health, and liberal arts. Grand Canyon Education's on-campus program enrolls approximately 15,000 students, while its online program enrolls over 50,000 students. The university's undergraduate programs enroll approximately 60% of its overall student base and is the largest revenue driver for the company.