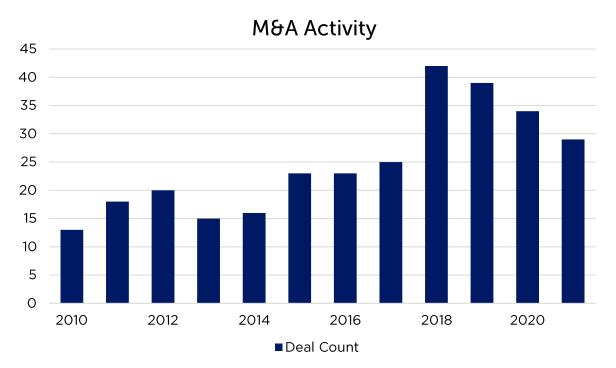

# Recent Transactions

| Date      | Target                           | Buyer / Investors                                               | Total<br>Transaction<br>Amount | Target<br>Revenue | TEV /<br>Revenue | TEV /<br>EBITDA |
|-----------|----------------------------------|-----------------------------------------------------------------|--------------------------------|-------------------|------------------|-----------------|
| 26-Jul-21 | AGS Tek Partners                 | Kris Infotech                                                   | -                              | -                 | -                | -               |
| 24-Jun-21 | Neueda                           | Version 1                                                       | -                              | -                 | -                | -               |
| 13-Oct-20 | Global Knowledge Training        | SkillSoft                                                       | 233.00                         | -                 | 1.75             | -               |
| 02-Jun-21 | A Cloud Guru                     | Pluralsight                                                     | 3500.00                        | -                 | 35.00            | -               |
| 12-May-21 | Gruppo Sigla                     | Relatech                                                        | 2.77                           | -                 | -                | -               |
| 03-May-21 | Pierian Data                     | Educate 360                                                     | -                              | -                 | -                | -               |
| 16-Apr-21 | Rackspace Cloud Academy          | Codeup                                                          | -                              | -                 | -                | -               |
| 14-Apr-21 | 3Aside Consultors                | Izertis                                                         | 5.14                           | -                 | -                | -               |
| 31-Mar-21 | Jolt Consulting Group            | Forcivity                                                       | -                              | -                 | -                | -               |
| 10-Mar-21 | Kenzie Academy                   | Southern New Hampshire University Endowment                     | -                              | -                 | -                | -               |
| 18-Feb-21 | Redcage                          | Apax Partners (France)                                          | -                              | -                 | -                | -               |
| 02-Feb-21 | BPLI Holding                     | Difference Capital Financial, Flow Capital, Serebra<br>Learning | -                              | -                 | -                | -               |
| 12-Jan-21 | Next Tech (Educational Software) | Pluralsight                                                     | -                              | -                 | -                | -               |
| 20-Nov-20 | STARTX                           | La Home Sweet Company                                           | -                              | -                 | -                | -               |
| 17-Nov-20 | MedCerts                         | Stride (Educational Software)                                   | 70.00                          | -                 | 3.50             | -               |
| 13-Oct-20 | Capensys                         | Wilson Legal Solutions                                          | -                              | -                 | -                | -               |
| 13-Oct-20 | Global Knowledge Training        | SkillSoft                                                       | 233.00                         | -                 | 1.75             | -               |
| 13-Oct-20 | TCT Computing Group              | 10Pearls                                                        | -                              | -                 | -                | -               |
| 23-Sep-20 | Clear Skies Security             | Cerberus Cyber Sentinel                                         | -                              | -                 | -                | -               |
| 14-Sep-20 | GFN                              | Amadeus Fire Group                                              | 7.11                           | -                 | 0.25             | -               |
| 04-Jun-20 | Big Nerd Ranch                   | Projekt202                                                      | -                              | -                 | -                | -               |
| 02-Jun-20 | CAD Studio                       | Arkance Systems                                                 | -                              | -                 | -                | -               |
| 02-Jun-20 | Cutter Consortium                | Arthur D. Little (France)                                       | -                              | -                 | -                | -               |