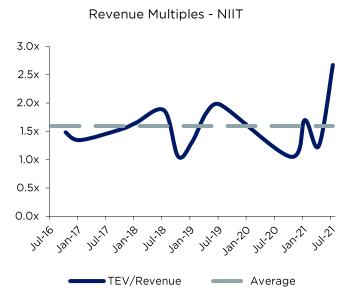

#### NIIT

# NIIT Ltd provides multi-disciplinary learning management and training delivery solutions to corporations, institutions, and individuals globally.

Its business is divided into Corporate learning group, Skills and Careers group, and School learning group. The activities of these divisions include training outsourcing to companies in North America and Europe, courses related to IT, BFSI, KPO, management education, multi-vocational skills, digital media marketing, professional life skills, teaching and education to schools in India. It derives key revenue from offering services to corporate learning group.