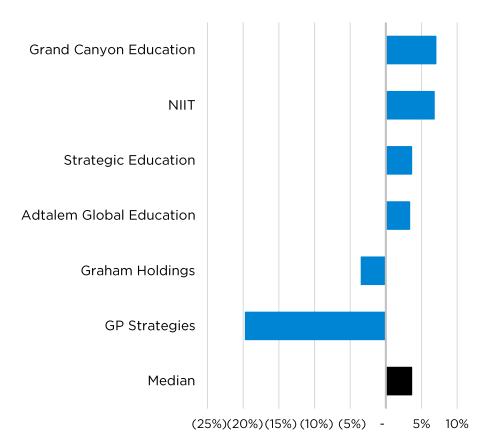

#### **REVENUE GROWTH MOMENTUM**

1 - year revenue growth compared to revenue growth average for last 3 years - Current revenue growth rate exceeds the average of the last 3 years by this amount, indicating that market momentum is increasing