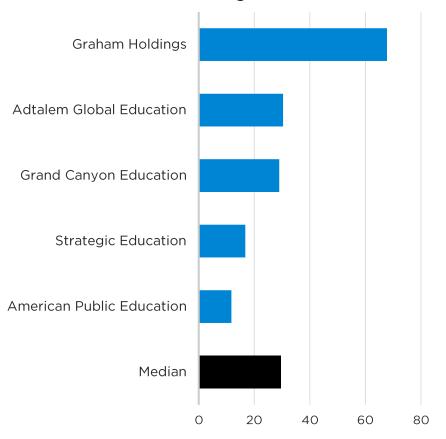

221       45       336       16.8%       62.7%       13.4%       0.7x       4.9x       2,940         366       22       459       -19.7%       17.7%       4.8%       0.8x       16.7x       4,343         341       30       128       6.8%       31.3%       23.5%       2.7x       11.4x       2,600         1,815       263       971       2.1%       45.2%       22.3%       2.0x       9.7x       5,592 |

share price as of 26Jul21





## Public EBITDA Multiples over Time



## Public Revenue Multiples over Time





# Operational Metrics

## LTM Gross Profit Margin %



## LTM EBITDA %





# Operational Metrics

## LTM Revenue Growth %



# LTM Revenue per Full Time Employee x 000's





# Operational Metrics

#### **Accounts Receivable Turnover**



## Average Days Sales Outstanding





# Valuation

### TEV / LTM Revenue



## TEV / LTM EBITDA





# Valuation





## Price / LTM Earnings





# Valuation





# Historical Valuation Multiples versus Revenue Growth Rate



EBITDA(x)



# Recent Transactions

| Date      | Target                           | Buyer / Investors                                               | Total<br>Transaction<br>Amount | Target<br>Revenue | TEV /<br>Revenue | TEV /<br>EBITDA |
|-----------|----------------------------------|-----------------------------------------------------------------|--------------------------------|-------------------|------------------|-----------------|
| 26-Jul-21 | AGS Tek Partners                 | Kris Infotech                                                   | -                              | -