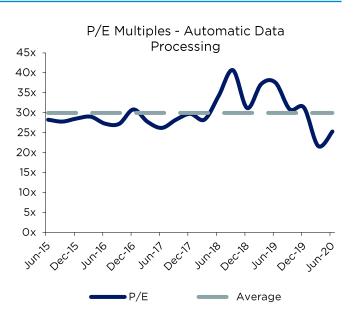

### Automatic Data Processing

#### **Automatic Data Processing**

# ADP competes in the human resources administration services industry.

It provides services that satisfy companies' human resources needs, such as payroll processing and benefits administration. ADP was founded in 1949 and has its headquarters in Roseland, New Jersey.

### Automatic Data Processing

| Company N | lame |
|-----------|------|
|-----------|------|

Date

Deal Synopsis

Celergo 01-Aug-18

The company was acquired by Automatic Data Processing (NASDAQ: ADP) for an undisclosed amount on August 1, 2018. The acquisition will enhance Automatic Data Processing's international payroll offerings with a strong platform and new solutions, including cross-currency and expatriate payment services.

WorkMarket

22-Jan-18

The company was acquired by Automatic Data Processing (NAS: ADP) for \$125 million on January 22, 2018.