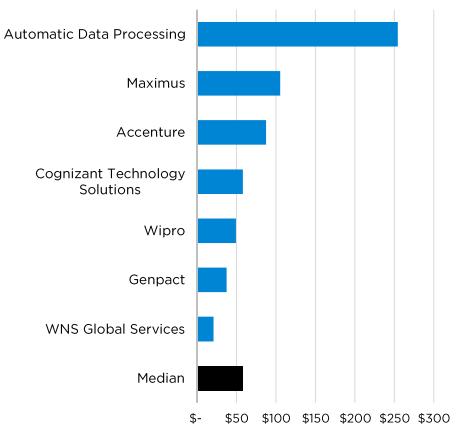

64,028         3,779         14,757         5.8%         42.8%         25.6%         4.4x         16.9x         58,000 |

| A       | 70.070 | 0.501 | 17.010 | 10.007 | 77.10/ | 10.107 | 0.5  | 10.0  | 170 150 |    |
|---------|--------|-------|--------|--------|--------|--------|------|-------|---------|----|
| Average | 36,878 | 2,521 | 13,212 | 10.2%  | 33.1%  | 19.1%  | 2.5x | 12.8x | 172,156 | 88 |
| Median  | 13,227 | 1,786 | 8,598  | 5.8%   | 34.5%  | 18.0%  | 2.3x | 12.4x | 97,500  | 58 |

share price as of 25Jun20





### Public EBITDA Multiples over Time



### Public Revenue Multiples over Time





# Operational Metrics

### LTM Gross Profit Margin %



### LTM EBITDA %





# Operational Metrics

#### LTM Revenue Growth %



# LTM Revenue per Full Time Employee x 000's





# Operational Metrics

#### **Accounts Receivable Turnover**



# Average Days Sales Outstanding





# Valuation

#### TEV / LTM Revenue



### TEV / LTM EBITDA





# Valuation





### Price / LTM Earnings





## Valuation





# Historical Valuation Multiples versus Revenue Growth Rate



EBITDA(x)



# Recent Transactions

| Date      | Target                                    | Buyer / Investor                          | Total<br>Transaction<br>Value | Target<br>Revenue | TEV /<br>Revenue | TEV /<br>EBITDA |
|-----------|-------------------------------------------|-------------------------------------------|-------------------------------|-------------------|------------------|-----------------|
| 23-Jun-20 | Netrics                                   | Tineo