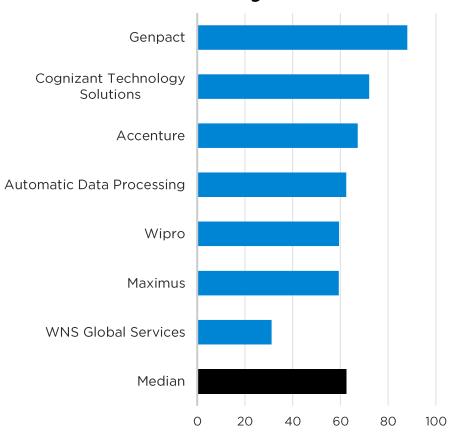

16.9x         58,000 |

| A       | 70.070 | 0.501 | 17.010 | 10.007 | 77.10/ | 10.107 | 0.5  | 10.0  | 170 150 |    |
|---------|--------|-------|--------|--------|--------|--------|------|-------|---------|----|
| Average | 36,878 | 2,521 | 13,212 | 10.2%  | 33.1%  | 19.1%  | 2.5x | 12.8x | 172,156 | 88 |
| Median  | 13,227 | 1,786 | 8,598  | 5.8%   | 34.5%  | 18.0%  | 2.3x | 12.4x | 97,500  | 58 |

share price as of 25Jun20





### Public EBITDA Multiples over Time



### Public Revenue Multiples over Time





# Operational Metrics

### LTM Gross Profit Margin %



### LTM EBITDA %





# Operational Metrics

#### LTM Revenue Growth %



# LTM Revenue per Full Time Employee x 000's





# Operational Metrics

#### **Accounts Receivable Turnover**



# Average Days Sales Outstanding





# Valuation

#### TEV / LTM Revenue



### TEV / LTM EBITDA





# Valuation





### Price / LTM Earnings





## Valuation





# Historical Valuation Multiples versus Revenue Growth Rate



EBITDA(x)



# Recent Transactions

| Date      | Target                                    | Buyer / Investor                          | Total<br>Transaction<br>Value | Target<br>Revenue | TEV /<br>Revenue | TEV /<br>EBITDA |
|-----------|-------------------------------------------|-------------------------------------------|-------------------------------|-------------------|------------------|-----------------|
| 23-Jun-20 | Netrics                                   | Tineo                                     | -                             | -                 | -                | -