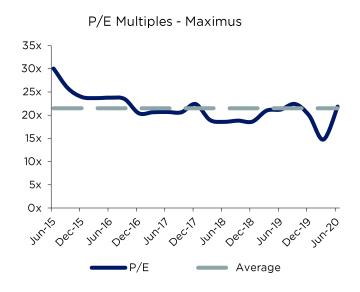

### Price / LTM Earnings

#### **Maximus**

Maximus Inc is an operator of government health and human services programs in the United States, United Kingdom, Canada, Australia, and Saudi Arabia.

The company offers business solutions to improve the cost-effectiveness, efficiency, and quality of government-sponsored benefit programs, such as Medicaid, Medicare, Health Insurance BC, and child support programmes. Most of its revenue is derived from long-term contractual arrangements with governments around the world. The largest segment by revenue, health services, provides customer center operations and support services, health insurance enrollment services, and health plan oversight services.