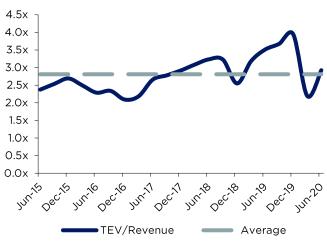

|
| 28-Jan-20 | My IT                                     | Enterprise Computing Services (Louisiana) | -                             | -                 | -                | -               |





#### **WNS Global Services**

WNS (Holdings) Ltd is a global provider of business process management (BPM) services, offering comprehensive data, voice, analytical and business transformation services with a blended onshore, nearshore and offshore delivery model.

The company has two reportable segments namely WNS Global BPM and WNS Auto Claims BPM. It generates maximum revenue from WNS Global BPM segment. Geographically, it derives a majority of revenue from the US and also has a presence in the UK, Australia, Europe, South Africa and Rest of the world.



### WNS Global Services





#### EBITDA Multiples - WNS Global Services



#### P/E Multiples - WNS Global Services



#### Company Name

#### Date

#### Deal Synopsis

HealthHelp

15-Mar-17

The company was acquired by WNS (NYSE: WNS) for \$95 million on March 15, 2017. With the acquisition of HealthHelp, WNS has taken a major step forward in strengthening their end-to-end Healthcare and Insurance BPM offerings.

Denali Sourcing Services

31-Jan-17

The company was acquired by WNS (Holdings) (NYSE: WNS) for \$40 million on January 31, 2017. The acquisition of Denali Sourcing Services adds a strategic procurement capability to the existing Finance and Accounting solutions.



#### **Maximus**

Maximus Inc is an operator of government health and human services programs in the United States, United Kingdom, Canada, A