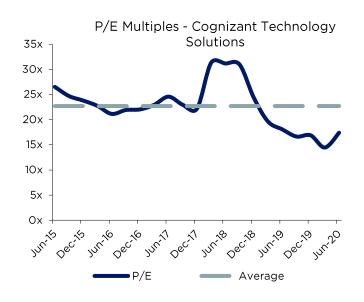

### Price / LTM Earnings

### **Cognizant Technology Solutions**

Cognizant is a global IT services provider, offering consulting and outsourcing services to some of the world's largest enterprises spanning the financial services, media and communications, healthcare, natural resources, and consumer products industries.

Cognizant employs nearly 300,000 people globally, roughly 70% of whom are in India, although the company's headquarters are in Teaneck, New Jersey.