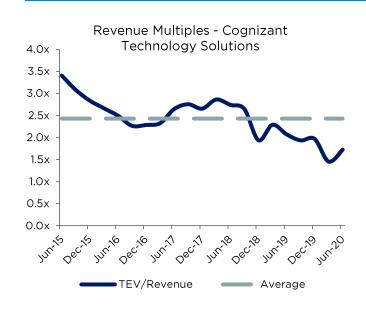

### **Cognizant Technology Solutions**

Cognizant is a global IT services provider, offering consulting and outsourcing services to some of the world's largest enterprises spanning the financial services, media and communications, healthcare, natural resources, and consumer products industries.

Cognizant employs nearly 300,000 people globally, roughly 70% of whom are in India, although the company's headquarters are in Teaneck, New Jersey.

### Cognizant Technology Solutions

| Company Name | <i>Date</i> | Deal Synop | วรเร |
|--------------|-------------|------------|------|

Collaborative Solutions

12-Jun-20

The company was acquired by Cognizant Technology Solutions (NAS: CTSH) for \$385 million on June 12, 2020. The deal will enable Cognizant to add new finance and HR advisory and implementation services to its cloud offerings.

El-Technologies

02-Jun-20

The company was acquired by Cognizant Technology Solutions (NAS: CTSH) for an undisclosed amount on June 2, 2020.