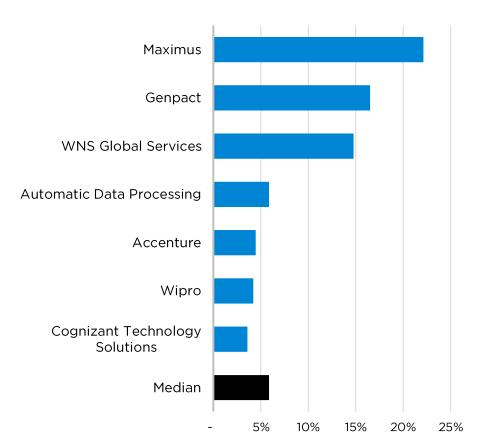

1.7x         10.2x         291,700           64,028         3,779         14,757         5.8%         42.8%         25.6%         4.4x         16.9x         58,000 |

| A       | 70.070 | 0.501 | 17.010 | 10.007 | 77.10/ | 10.107 | 0.5  | 10.0  | 170 150 |    |
|---------|--------|-------|--------|--------|--------|--------|------|-------|---------|----|
| Average | 36,878 | 2,521 | 13,212 | 10.2%  | 33.1%  | 19.1%  | 2.5x | 12.8x | 172,156 | 88 |
| Median  | 13,227 | 1,786 | 8,598  | 5.8%   | 34.5%  | 18.0%  | 2.3x | 12.4x | 97,500  | 58 |

share price as of 25Jun20





### Public EBITDA Multiples over Time



### Public Revenue Multiples over Time





# Operational Metrics

### LTM Gross Profit Margin %



### LTM EBITDA %





# Operational Metrics

#### LTM Revenue Growth %



# LTM Revenue per Full Time Employee x 000's





# Operational Metrics

#### **Accounts Receivable Turnover**



# Average Days Sales Outstanding





# Valuation

#### TEV / LTM Revenue



### TEV / LTM EBITDA





# Valuation





### Price / LTM Earnings





## Valuation





# Historical Valuation Multiples versus Revenue Growth Rate



EBITDA(x)



# Recent Transactions

| Date      | Target                                    | Buyer / Investor                          | Total<br>Transaction<br>Value | Target<br>Revenue | TEV /<br>Revenue | TEV /<br>EBITDA |
|-----------|-------------------------------------------|-------------------------------------------|-------------------------------|-------------------|------------------|-----------------|
| 23-Jun-20 | Netrics