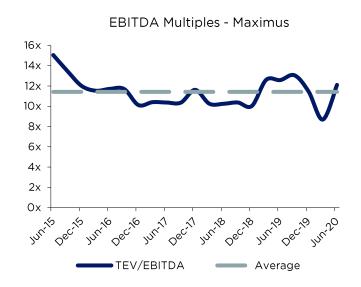

#### **Maximus**

Maximus Inc is an operator of government health and human services programs in the United States, United Kingdom, Canada, Australia, and Saudi Arabia.

The company offers business solutions to improve the cost-effectiveness, efficiency, and quality of government-sponsored benefit programs, such as Medicaid, Medicare, Health Insurance BC, and child support programmes. Most of its revenue is derived from long-term contractual arrangements with governments around the world. The largest segment by revenue, health services, provides customer center operations and support services, health insurance enrollment services, and health plan oversight services.

### Maximus

Deal Synopsis

Gt Hiring Solutions

16-Aug-19

The company was acquired by Maximus (NYS: MMS) for CAD 8.1 million on August 16, 2019. The acquisition will improve Maximus's reach and capabilities of the company's Canadian employment services.