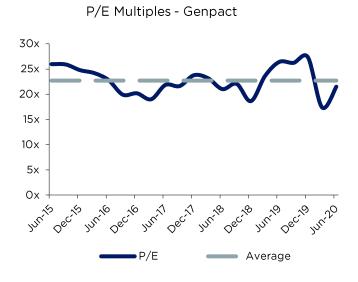

### Price / LTM Earnings

# Genpact Ltd is a provider of business process management services.

Clients are industry verticals and operate in banking and financial services, insurance, capital markets, consumer product goods, life sciences, infrastructure, manufacturing and services, healthcare, and high-tech. Genpact's services include aftermarket, direct procurement, risk and compliance, human resources, IT, industrial solutions, collections, finance and accounting, and media services. Genpact's end market by revenue is India. The company is a General Electric spin-off, which is still a large source of revenue for Genpact.