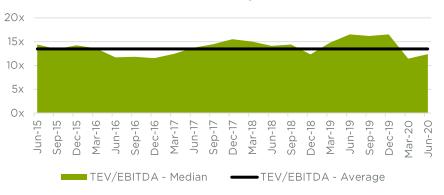

598         4.2%         28.5%         20.8%         1.5x         7.4x         175,000           29,168         2,855         16,898         3.5%         36.1%         16.9%         1.7x         10.2x         291,700           64,028         3,779         14,757         5.8%         42.8%         25.6%         4.4x         16.9x         58,000 |

| A       | 70.070 | 0.501 | 17.010 | 10.007 | 77.10/ | 10.107 | 0.5  | 10.0  | 170 150 |    |
|---------|--------|-------|--------|--------|--------|--------|------|-------|---------|----|
| Average | 36,878 | 2,521 | 13,212 | 10.2%  | 33.1%  | 19.1%  | 2.5x | 12.8x | 172,156 | 88 |
| Median  | 13,227 | 1,786 | 8,598  | 5.8%   | 34.5%  | 18.0%  | 2.3x | 12.4x | 97,500  | 58 |

share price as of 25Jun20





### Public EBITDA Multiples over Time



### Public Revenue Multiples over Time





# Operational Metrics

### LTM Gross Profit Margin %



### LTM EBITDA %





# Operational Metrics

#### LTM Revenue Growth %



# LTM Revenue per Full Time Employee x 000's





# Operational Metrics

#### **Accounts Receivable Turnover**



# Average Days Sales Outstanding





# Valuation

#### TEV / LTM Revenue



### TEV / LTM EBITDA





# Valuation





### Price / LTM Earnings





## Valuation





# Historical Valuation Multiples versus Revenue Growth Rate



EBITDA(x)



# Recent Transactions

| Date      | Target                                    | Buyer / Investor                          | Total<br>Transaction<br>Value | Target<br>Revenue | TEV /<br>Revenue | TEV /<br>EBITDA |
|-----------|---------------------------------------