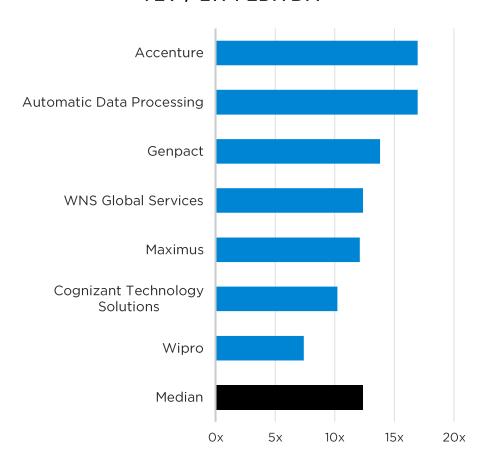

.007 | 77.10/ | 10.107 | 0.5  | 10.0  | 170 150 |    |
|---------|--------|-------|--------|--------|--------|--------|------|-------|---------|----|
| Average | 36,878 | 2,521 | 13,212 | 10.2%  | 33.1%  | 19.1%  | 2.5x | 12.8x | 172,156 | 88 |
| Median  | 13,227 | 1,786 | 8,598  | 5.8%   | 34.5%  | 18.0%  | 2.3x | 12.4x | 97,500  | 58 |

share price as of 25Jun20





### Public EBITDA Multiples over Time



### Public Revenue Multiples over Time





# Operational Metrics

### LTM Gross Profit Margin %



### LTM EBITDA %





# Operational Metrics

#### LTM Revenue Growth %



# LTM Revenue per Full Time Employee x 000's





# Operational Metrics

#### **Accounts Receivable Turnover**



# Average Days Sales Outstanding





# Valuation

#### TEV / LTM Revenue



### TEV / LTM EBITDA





# Valuation





### Price / LTM Earnings





## Valuation





# Historical Valuation Multiples versus Revenue Growth Rate



EBITDA(x)



# Recent Transactions

| Date      | Target                                    | Buyer / Investor                          | Total<br>Transaction<br>Value | Target<br>Revenue | TEV /<br>Revenue | TEV /<br>EBITDA |
|-----------|-------------------------------------------|-------------------------------------------|-------------------------------|-------------------|------------------|-----------------|
| 23-Jun-20 | Netrics                                   | Tineo                                     | -                             | -                 | -                | -               |
| 19-Jun-20 | Digisource (Barendrecht)                  | H