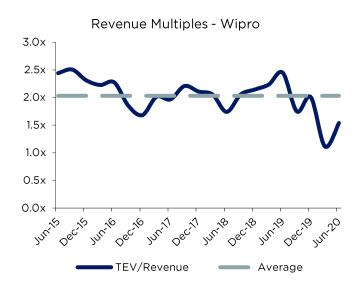

### Wipro

Established in 1945, Wipro has grown to become one of the world's largest IT services vendors, providing services such as systems integration, IT outsourcing, business process outsourcing, and consulting, among others.

The firm employs more than 170,000 staff, operates in more than 50 countries, and serves six primary business segments comprised of 27 industry verticals.

### Wipro

| Company Name Date Deal Syn |
|----------------------------|
|----------------------------|

International TechneGroup

04-Oct-19

The company was acquired by Wipro (BOM: 507685) for \$45 million on October 4, 2019. The acquisition complements Wipro's core strengths in Industry 4.0 and allows us to offer end-to-end solutions in Digital Engineering and Manufacturing.

Alight HR Services

20-Jul-18

The company, a subsidiary of Alight Solutions, was acquired by Wipro (BOM: 507685) for \$117 million on July 20, 2018. This acquisition will enable Alight to accelerate investment in consumer-facing technologies and services across its health, wealth and cloud businesses by leveraging Wipro's strengths in automation, machine learning and data analytics.