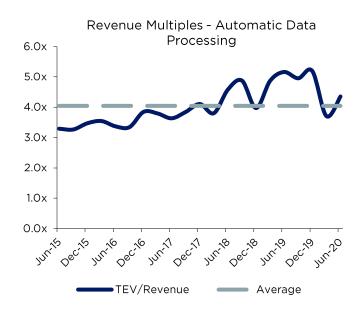

#### TEV / LTM Revenue

### Automatic Data Processing

#### **Automatic Data Processing**

# ADP competes in the human resources administration services industry.

It provides services that satisfy companies' human resources needs, such as payroll processing and benefits administration. ADP was founded in 1949 and has its headquarters in Roseland, New Jersey.