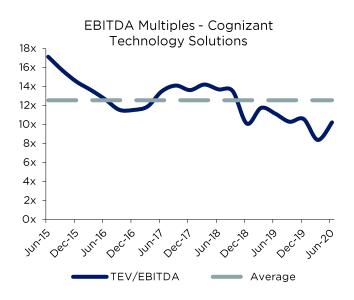

### TEV / LTM EBITDA

### **Cognizant Technology Solutions**

Cognizant is a global IT services provider, offering consulting and outsourcing services to some of the world's largest enterprises spanning the financial services, media and communications, healthcare, natural resources, and consumer products industries.

Cognizant employs nearly 300,000 people globally, roughly 70% of whom are in India, although the company's headquarters are in Teaneck, New Jersey.