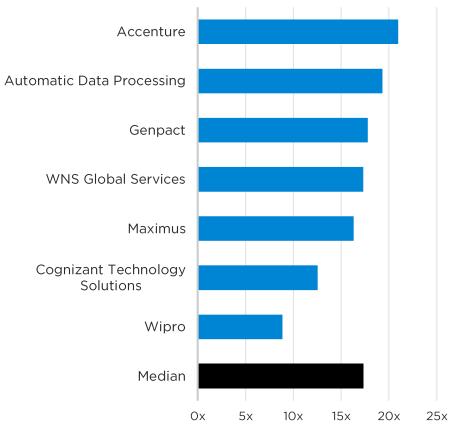

107 | 0.5  | 10.0  | 170 150 |    |
|---------|--------|-------|--------|--------|--------|--------|------|-------|---------|----|
| Average | 36,878 | 2,521 | 13,212 | 10.2%  | 33.1%  | 19.1%  | 2.5x | 12.8x | 172,156 | 88 |
| Median  | 13,227 | 1,786 | 8,598  | 5.8%   | 34.5%  | 18.0%  | 2.3x | 12.4x | 97,500  | 58 |

share price as of 25Jun20





### Public EBITDA Multiples over Time



### Public Revenue Multiples over Time





# Operational Metrics

### LTM Gross Profit Margin %



### LTM EBITDA %





# Operational Metrics

#### LTM Revenue Growth %



# LTM Revenue per Full Time Employee x 000's





# Operational Metrics

#### **Accounts Receivable Turnover**



# Average Days Sales Outstanding





# Valuation

#### TEV / LTM Revenue



### TEV / LTM EBITDA





# Valuation





### Price / LTM Earnings





## Valuation





# Historical Valuation Multiples versus Revenue Growth Rate



EBITDA(x)



# Recent Transactions

| Date      | Target                                    | Buyer / Investor                          | Total<br>Transaction<br>Value | Target<br>Revenue | TEV /<br>Revenue | TEV /<br>EBITDA |
|-----------|-------------------------------------------|-------------------------------------------|-------------------------------|-------------------|------------------|-----------------|
| 23-Jun-20 | Netrics                                   | Tineo                                     | -                             | -                 | -                | -               |
| 19-Jun-20 | Digisource (Barendrecht)                  | Hallo (Dutch)