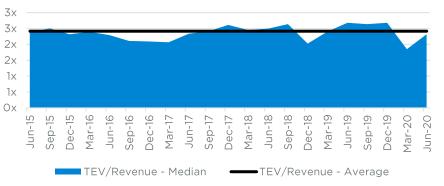

8%         1.5x         7.4x         175,000           29,168         2,855         16,898         3.5%         36.1%         16.9%         1.7x         10.2x         291,700           64,028         3,779         14,757         5.8%         42.8%         25.6%         4.4x         16.9x         58,000 |

| A       | 70.070 | 0.501 | 17.010 | 10.007 | 77.10/ | 10.107 | 0.5  | 10.0  | 170 150 |    |
|---------|--------|-------|--------|--------|--------|--------|------|-------|---------|----|
| Average | 36,878 | 2,521 | 13,212 | 10.2%  | 33.1%  | 19.1%  | 2.5x | 12.8x | 172,156 | 88 |
| Median  | 13,227 | 1,786 | 8,598  | 5.8%   | 34.5%  | 18.0%  | 2.3x | 12.4x | 97,500  | 58 |

share price as of 25Jun20





### Public EBITDA Multiples over Time



### Public Revenue Multiples over Time





# Operational Metrics

### LTM Gross Profit Margin %



### LTM EBITDA %





# Operational Metrics

#### LTM Revenue Growth %



# LTM Revenue per Full Time Employee x 000's





# Operational Metrics

#### **Accounts Receivable Turnover**



# Average Days Sales Outstanding





# Valuation

#### TEV / LTM Revenue



### TEV / LTM EBITDA





# Valuation





### Price / LTM Earnings





## Valuation





# Historical Valuation Multiples versus Revenue Growth Rate



EBITDA(x)



# Recent Transactions

| Date      | Target                                    | Buyer / Investor                          | Total<br>Transaction<br>Value | Target<br>Revenue | TEV /<br>Revenue | TEV /<br>EBITDA |
|-----------|-------------------------------------------|-------------------------------------