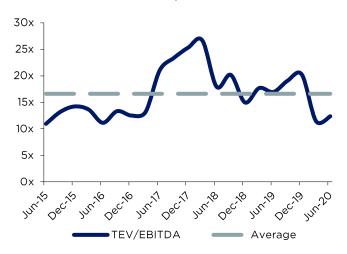

| Enterprise Computing Services (Louisiana) | -                             | -                 | -                | -               |





#### **WNS Global Services**

WNS (Holdings) Ltd is a global provider of business process management (BPM) services, offering comprehensive data, voice, analytical and business transformation services with a blended onshore, nearshore and offshore delivery model.

The company has two reportable segments namely WNS Global BPM and WNS Auto Claims BPM. It generates maximum revenue from WNS Global BPM segment. Geographically, it derives a majority of revenue from the US and also has a presence in the UK, Australia, Europe, South Africa and Rest of the world.



### WNS Global Services





#### EBITDA Multiples - WNS Global Services



#### P/E Multiples - WNS Global Services



#### Company Name

#### Date

#### Deal Synopsis

HealthHelp

15-Mar-17

The company was acquired by WNS (NYSE: WNS) for \$95 million on March 15, 2017. With the acquisition of HealthHelp, WNS has taken a major step forward in strengthening their end-to-end Healthcare and Insurance BPM offerings.

Denali Sourcing Services

31-Jan-17

The company was acquired by WNS (Holdings) (NYSE: WNS) for \$40 million on January 31, 2017. The acquisition of Denali Sourcing Services adds a strategic procurement capability to the existing Finance and Accounting solutions.



#### **Maximus**

Maximus Inc is an operator of government health and human services programs in the United States, United Kingdom, Canada, Australia, and Saudi Arabia.

The company offers