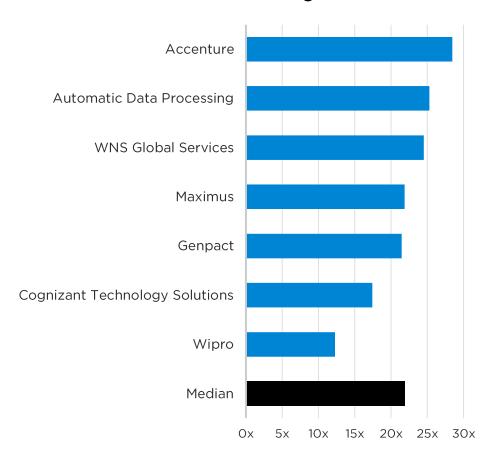

|    |
|---------|--------|-------|--------|--------|--------|--------|------|-------|---------|----|
| Average | 36,878 | 2,521 | 13,212 | 10.2%  | 33.1%  | 19.1%  | 2.5x | 12.8x | 172,156 | 88 |
| Median  | 13,227 | 1,786 | 8,598  | 5.8%   | 34.5%  | 18.0%  | 2.3x | 12.4x | 97,500  | 58 |

share price as of 25Jun20





### Public EBITDA Multiples over Time



### Public Revenue Multiples over Time





# Operational Metrics

### LTM Gross Profit Margin %



### LTM EBITDA %





# Operational Metrics

#### LTM Revenue Growth %



# LTM Revenue per Full Time Employee x 000's





# Operational Metrics

#### **Accounts Receivable Turnover**



# Average Days Sales Outstanding





# Valuation

#### TEV / LTM Revenue



### TEV / LTM EBITDA





# Valuation





### Price / LTM Earnings





## Valuation





# Historical Valuation Multiples versus Revenue Growth Rate



EBITDA(x)



# Recent Transactions

| Date      | Target                                    | Buyer / Investor                          | Total<br>Transaction<br>Value | Target<br>Revenue | TEV /<br>Revenue | TEV /<br>EBITDA |
|-----------|-------------------------------------------|-------------------------------------------|-------------------------------|-------------------|------------------|-----------------|
| 23-Jun-20 | Netrics                                   | Tineo                                     | -                             | -                 | -                | -               |
| 19-Jun-20 | Digisource (Barendrecht)                  | Hallo (Dutch)                             | -