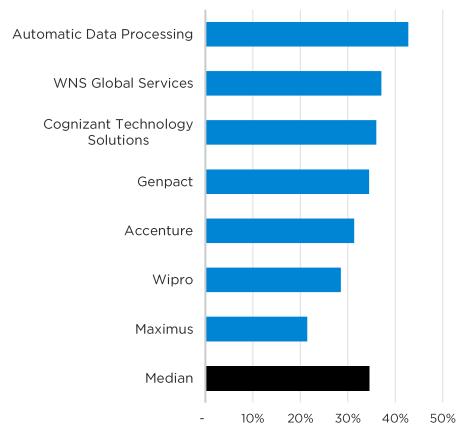

168         2,855         16,898         3.5%         36.1%         16.9%         1.7x         10.2x         291,700           64,028         3,779         14,757         5.8%         42.8%         25.6%         4.4x         16.9x         58,000 |

| A       | 70.070 | 0.501 | 17.010 | 10.007 | 77.10/ | 10.107 | 0.5  | 10.0  | 170 150 |    |
|---------|--------|-------|--------|--------|--------|--------|------|-------|---------|----|
| Average | 36,878 | 2,521 | 13,212 | 10.2%  | 33.1%  | 19.1%  | 2.5x | 12.8x | 172,156 | 88 |
| Median  | 13,227 | 1,786 | 8,598  | 5.8%   | 34.5%  | 18.0%  | 2.3x | 12.4x | 97,500  | 58 |

share price as of 25Jun20





### Public EBITDA Multiples over Time



### Public Revenue Multiples over Time





# Operational Metrics

### LTM Gross Profit Margin %



### LTM EBITDA %





# Operational Metrics

#### LTM Revenue Growth %



# LTM Revenue per Full Time Employee x 000's





# Operational Metrics

#### **Accounts Receivable Turnover**



# Average Days Sales Outstanding





# Valuation

#### TEV / LTM Revenue



### TEV / LTM EBITDA





# Valuation





### Price / LTM Earnings





## Valuation





# Historical Valuation Multiples versus Revenue Growth Rate



EBITDA(x)



# Recent Transactions

| Date      | Target                                    | Buyer / Investor                          | Total<br>Transaction<br>Value | Target<br>Revenue | TEV /<br>Revenue | TEV /<br>EBITDA |
|-----------|-------------------------------------------|-------------------------------------------|-------------------------------|-------------------