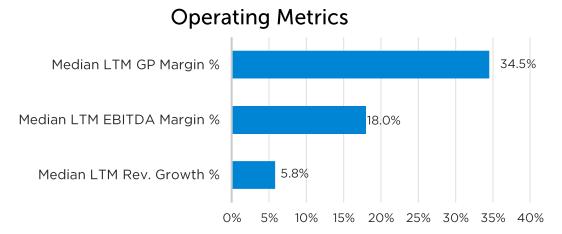

# Operational Metrics

### LTM Gross Profit Margin %

### LTM EBITDA %

#### LTM Revenue Growth %