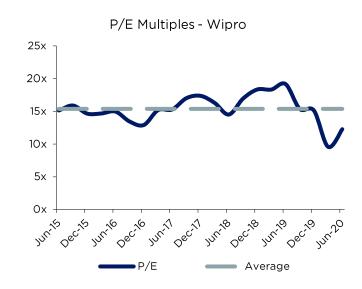

### Wipro

Established in 1945, Wipro has grown to become one of the world's largest IT services vendors, providing services such as systems integration, IT outsourcing, business process outsourcing, and consulting, among others.

The firm employs more than 170,000 staff, operates in more than 50 countries, and serves six primary business segments comprised of 27 industry verticals.

### Wipro

| Company Name Date Deal Syn |
|----------------------------|
|----------------------------|

International TechneGroup

04-Oct-19

The company was acquired by Wipro (BOM: 507685) for \$45 million on October 4, 2019. The acquisition complements Wipro's core strengths in Industry 4.0 and allows us to offer end-to-end solutions in Digital Engineering and Manufacturing.

Alight HR Services

20-Jul-18

The company, a subsidiary of Alight Solutions, was acquired by Wipro (BOM: 507685) for \$117 million on July 20, 2018. This acquisition will enable Alight to accelerate investment in consumer-facing technologies and services across its health, wealth and cloud businesses by leveraging Wipro's strengths in automation, machine learning and data analytics.