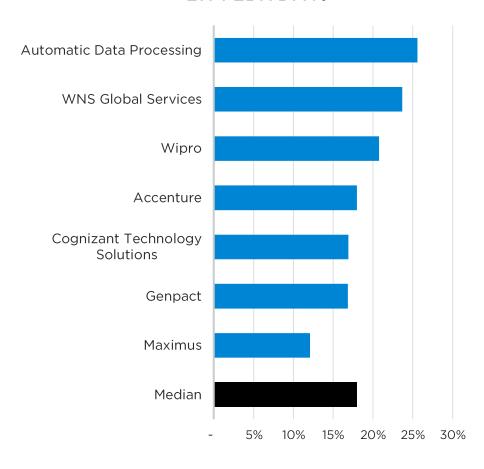

16,898         3.5%         36.1%         16.9%         1.7x         10.2x         291,700           64,028         3,779         14,757         5.8%         42.8%         25.6%         4.4x         16.9x         58,000 |

| A       | 70.070 | 0.501 | 17.010 | 10.007 | 77.10/ | 10.107 | 0.5  | 10.0  | 170 150 |    |
|---------|--------|-------|--------|--------|--------|--------|------|-------|---------|----|
| Average | 36,878 | 2,521 | 13,212 | 10.2%  | 33.1%  | 19.1%  | 2.5x | 12.8x | 172,156 | 88 |
| Median  | 13,227 | 1,786 | 8,598  | 5.8%   | 34.5%  | 18.0%  | 2.3x | 12.4x | 97,500  | 58 |

share price as of 25Jun20





### Public EBITDA Multiples over Time



### Public Revenue Multiples over Time





# Operational Metrics

### LTM Gross Profit Margin %



### LTM EBITDA %





# Operational Metrics

#### LTM Revenue Growth %



# LTM Revenue per Full Time Employee x 000's





# Operational Metrics

#### **Accounts Receivable Turnover**



# Average Days Sales Outstanding





# Valuation

#### TEV / LTM Revenue



### TEV / LTM EBITDA





# Valuation





### Price / LTM Earnings





## Valuation





# Historical Valuation Multiples versus Revenue Growth Rate



EBITDA(x)



# Recent Transactions

| Date      | Target                                    | Buyer / Investor                          | Total<br>Transaction<br>Value | Target<br>Revenue | TEV /<br>Revenue | TEV /<br>EBITDA |
|-----------|-------------------------------------------|-------------------------------------------|-------------------------------|-------------------|------------------|