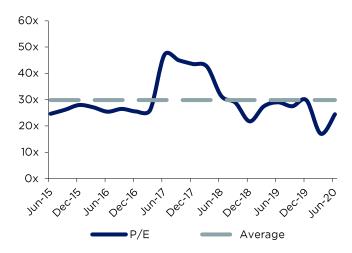

Services (Louisiana) | -                             | -                 | -                | -               |





#### **WNS Global Services**

WNS (Holdings) Ltd is a global provider of business process management (BPM) services, offering comprehensive data, voice, analytical and business transformation services with a blended onshore, nearshore and offshore delivery model.

The company has two reportable segments namely WNS Global BPM and WNS Auto Claims BPM. It generates maximum revenue from WNS Global BPM segment. Geographically, it derives a majority of revenue from the US and also has a presence in the UK, Australia, Europe, South Africa and Rest of the world.



### WNS Global Services





#### EBITDA Multiples - WNS Global Services



#### P/E Multiples - WNS Global Services



#### Company Name

#### Date

#### Deal Synopsis

HealthHelp

15-Mar-17

The company was acquired by WNS (NYSE: WNS) for \$95 million on March 15, 2017. With the acquisition of HealthHelp, WNS has taken a major step forward in strengthening their end-to-end Healthcare and Insurance BPM offerings.

Denali Sourcing Services

31-Jan-17

The company was acquired by WNS (Holdings) (NYSE: WNS) for \$40 million on January 31, 2017. The acquisition of Denali Sourcing Services adds a strategic procurement capability to the existing Finance and Accounting solutions.



#### **Maximus**

Maximus Inc is an operator of government health and human services programs in the United States, United Kingdom, Canada, Australia, and Saudi Arabia.

The company offers business solutions to improve the cost-effe