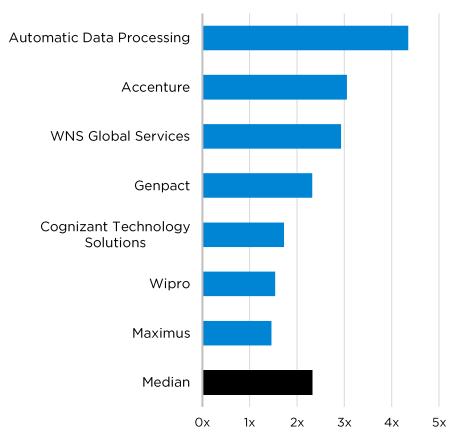

70 | 0.501 | 17.010 | 10.007 | 77.10/ | 10.107 | 0.5  | 10.0  | 170 150 |    |
|---------|--------|-------|--------|--------|--------|--------|------|-------|---------|----|
| Average | 36,878 | 2,521 | 13,212 | 10.2%  | 33.1%  | 19.1%  | 2.5x | 12.8x | 172,156 | 88 |
| Median  | 13,227 | 1,786 | 8,598  | 5.8%   | 34.5%  | 18.0%  | 2.3x | 12.4x | 97,500  | 58 |

share price as of 25Jun20





### Public EBITDA Multiples over Time



### Public Revenue Multiples over Time





# Operational Metrics

### LTM Gross Profit Margin %



### LTM EBITDA %





# Operational Metrics

#### LTM Revenue Growth %



# LTM Revenue per Full Time Employee x 000's





# Operational Metrics

#### **Accounts Receivable Turnover**



# Average Days Sales Outstanding





# Valuation

#### TEV / LTM Revenue



### TEV / LTM EBITDA





# Valuation





### Price / LTM Earnings





## Valuation





# Historical Valuation Multiples versus Revenue Growth Rate



EBITDA(x)



# Recent Transactions

| Date      | Target                                    | Buyer / Investor                          | Total<br>Transaction<br>Value | Target<br>Revenue | TEV /<br>Revenue | TEV /<br>EBITDA |
|-----------|-------------------------------------------|-------------------------------------------|-------------------------------|-------------------|------------------|-----------------|
| 23-Jun-20 | Netrics                                   | Tineo                                     | -                             | -                 | -                | -               |
| 19-Jun-20 | Digisource (Barendrec