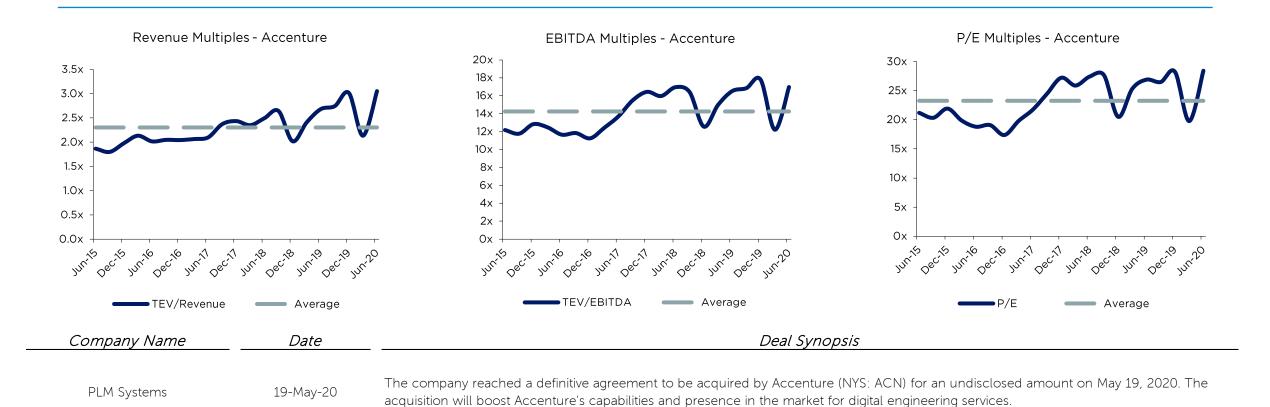

#### Accenture

Accenture is a leading global IT services firm that provides consulting, strategy, and technology and operational services.

These services run the gamut from aiding enterprises with digital transformation, to procurement services, to software system integration. The company provides its IT offerings to a variety of sectors, including communications, media and technology, financial services, health and public services, consumer products, and resources. Accenture employs just under 500,000 people throughout 200 cities in 51 countries.

### Accenture

and agility of delivering advanced analytics, data and AI solutions to enterprises.

The company was acquired by Accenture (NYS: ACN) for an undisclosed amount on May 18, 2020. The acquisition helps to improve speed

Byte Prophecy

18-May-20