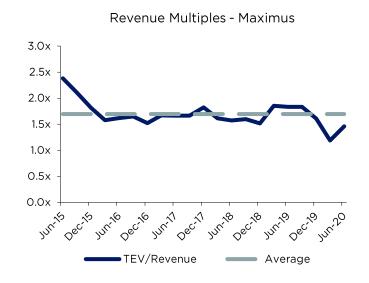

#### **Maximus**

Maximus Inc is an operator of government health and human services programs in the United States, United Kingdom, Canada, Australia, and Saudi Arabia.

The company offers business solutions to improve the cost-effectiveness, efficiency, and quality of government-sponsored benefit programs, such as Medicaid, Medicare, Health Insurance BC, and child support programmes. Most of its revenue is derived from long-term contractual arrangements with governments around the world. The largest segment by revenue, health services, provides customer center operations and support services, health insurance enrollment services, and health plan oversight services.

### Maximus

Deal Synopsis

Gt Hiring Solutions

16-Aug-19

The company was acquired by Maximus (NYS: MMS) for CAD 8.1 million on August 16, 2019. The acquisition will improve Maximus's reach and capabilities of the company's Canadian employment services.