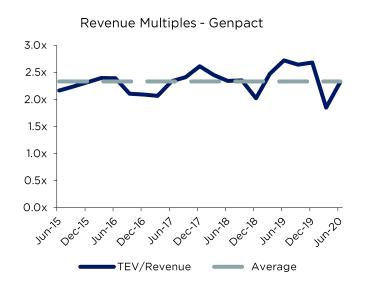

#### TEV / LTM Revenue

# Genpact Ltd is a provider of business process management services.

Clients are industry verticals and operate in banking and financial services, insurance, capital markets, consumer product goods, life sciences, infrastructure, manufacturing and services, healthcare, and high-tech. Genpact's services include aftermarket, direct procurement, risk and compliance, human resources, IT, industrial solutions, collections, finance and accounting, and media services. Genpact's end market by revenue is India. The company is a General Electric spin-off, which is still a large source of revenue for Genpact.