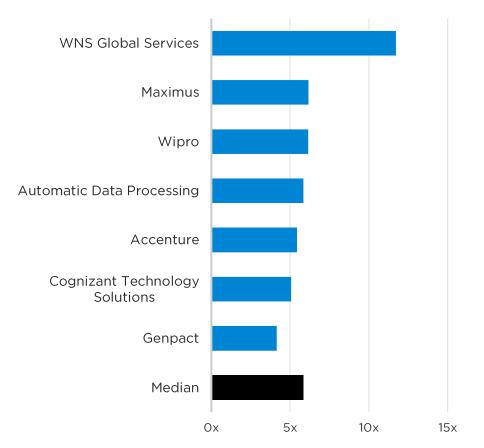

%         25.6%         4.4x         16.9x         58,000 |

| A       | 70.070 | 0.501 | 17.010 | 10.007 | 77.10/ | 10.107 | 0.5  | 10.0  | 170 150 |    |
|---------|--------|-------|--------|--------|--------|--------|------|-------|---------|----|
| Average | 36,878 | 2,521 | 13,212 | 10.2%  | 33.1%  | 19.1%  | 2.5x | 12.8x | 172,156 | 88 |
| Median  | 13,227 | 1,786 | 8,598  | 5.8%   | 34.5%  | 18.0%  | 2.3x | 12.4x | 97,500  | 58 |

share price as of 25Jun20





### Public EBITDA Multiples over Time



### Public Revenue Multiples over Time





# Operational Metrics

### LTM Gross Profit Margin %



### LTM EBITDA %





# Operational Metrics

#### LTM Revenue Growth %



# LTM Revenue per Full Time Employee x 000's





# Operational Metrics

#### **Accounts Receivable Turnover**



# Average Days Sales Outstanding





# Valuation

#### TEV / LTM Revenue



### TEV / LTM EBITDA





# Valuation





### Price / LTM Earnings





## Valuation





# Historical Valuation Multiples versus Revenue Growth Rate



EBITDA(x)



# Recent Transactions

| Date      | Target                                    | Buyer / Investor                          | Total<br>Transaction<br>Value | Target<br>Revenue | TEV /<br>Revenue | TEV /<br>EBITDA |
|-----------|-------------------------------------------|-------------------------------------------|-------------------------------|-------------------|------------------|-----------------|
| 23-Jun-20 | Netrics                                   | Tineo                                     | -                             | -