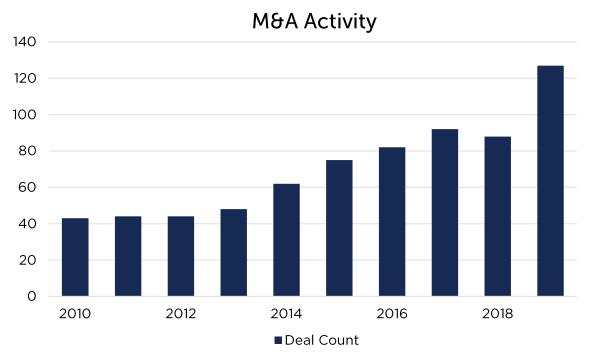

### Dashboard

#### **REVENUE GROWTH MOMENTUM**

1 - year revenue growth compared to revenue growth average for last 3 years - Current revenue growth rate is less than the average of the last 3 years, indicating that the market may be flattening or declining