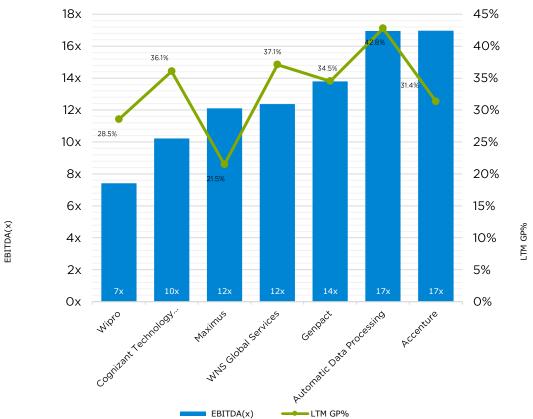

-------|-------|--------|--------|--------|--------|------|-------|---------|----|
| Average | 36,878 | 2,521 | 13,212 | 10.2%  | 33.1%  | 19.1%  | 2.5x | 12.8x | 172,156 | 88 |
| Median  | 13,227 | 1,786 | 8,598  | 5.8%   | 34.5%  | 18.0%  | 2.3x | 12.4x | 97,500  | 58 |

share price as of 25Jun20





### Public EBITDA Multiples over Time



### Public Revenue Multiples over Time





# Operational Metrics

### LTM Gross Profit Margin %



### LTM EBITDA %





# Operational Metrics

#### LTM Revenue Growth %



# LTM Revenue per Full Time Employee x 000's





# Operational Metrics

#### **Accounts Receivable Turnover**



# Average Days Sales Outstanding





# Valuation

#### TEV / LTM Revenue



### TEV / LTM EBITDA





# Valuation





### Price / LTM Earnings





## Valuation





# Historical Valuation Multiples versus Revenue Growth Rate



EBITDA(x)



# Recent Transactions

| Date      | Target                                    | Buyer / Investor                          | Total<br>Transaction<br>Value | Target<br>Revenue | TEV /<br>Revenue | TEV /<br>EBITDA |
|-----------|-------------------------------------------|-------------------------------------------|-------------------------------|-------------------|------------------|-----------------|
| 23-Jun-20 | Netrics                                   | Tineo                                     | -                             | -                 | -                | -               |
| 19-Jun-20 | Digisource (Barendrecht)                  | Hallo (Dutch)                             | -