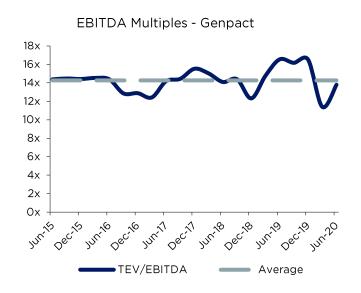

### TEV / LTM EBITDA

# Genpact Ltd is a provider of business process management services.

Clients are industry verticals and operate in banking and financial services, insurance, capital markets, consumer product goods, life sciences, infrastructure, manufacturing and services, healthcare, and high-tech. Genpact's services include aftermarket, direct procurement, risk and compliance, human resources, IT, industrial solutions, collections, finance and accounting, and media services. Genpact's end market by revenue is India. The company is a General Electric spin-off, which is still a large source of revenue for Genpact.