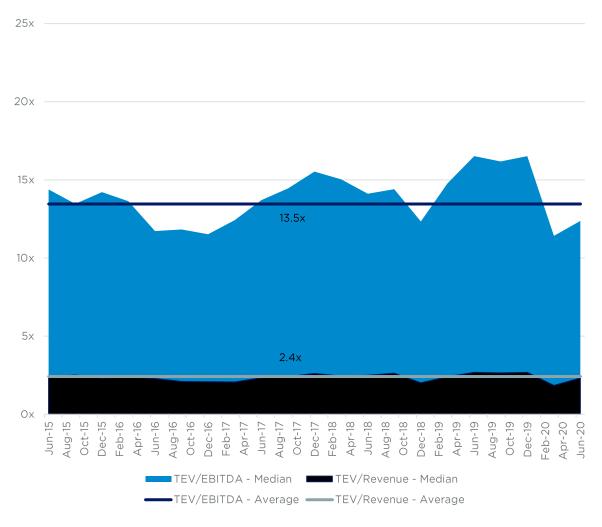

13,227         1,786         8,598         4.2%         28.5%         20.8%         1.5x         7.4x         175,000           29,168         2,855         16,898         3.5%         36.1%         16.9%         1.7x         10.2x         291,700           64,028         3,779         14,757         5.8%         42.8%         25.6%         4.4x         16.9x         58,000 |

| A       | 70.070 | 0.501 | 17.010 | 10.007 | 77.10/ | 10.107 | 0.5  | 10.0  | 170 150 |    |
|---------|--------|-------|--------|--------|--------|--------|------|-------|---------|----|
| Average | 36,878 | 2,521 | 13,212 | 10.2%  | 33.1%  | 19.1%  | 2.5x | 12.8x | 172,156 | 88 |
| Median  | 13,227 | 1,786 | 8,598  | 5.8%   | 34.5%  | 18.0%  | 2.3x | 12.4x | 97,500  | 58 |

share price as of 25Jun20





### Public EBITDA Multiples over Time



### Public Revenue Multiples over Time





# Operational Metrics

### LTM Gross Profit Margin %



### LTM EBITDA %





# Operational Metrics

#### LTM Revenue Growth %



# LTM Revenue per Full Time Employee x 000's





# Operational Metrics

#### **Accounts Receivable Turnover**



# Average Days Sales Outstanding





# Valuation

#### TEV / LTM Revenue



### TEV / LTM EBITDA





# Valuation





### Price / LTM Earnings





## Valuation





# Historical Valuation Multiples versus Revenue Growth Rate



EBITDA(x)



# Recent Transactions

| Date      | Target                                    | Buyer / Investor                          | Total<br>Transaction<br>Value | Target<br>Revenue | TEV /<br>Revenue | TEV /<br>EBITDA |
|----------