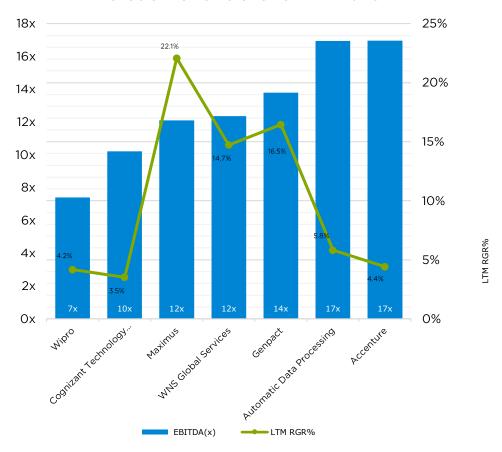

#### LTM Revenue Growth %

# Historical Valuation Multiples versus Revenue Growth Rate

EBITDA(x)