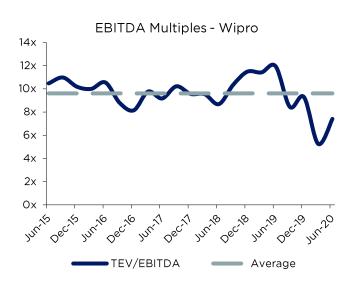

### Wipro

Established in 1945, Wipro has grown to become one of the world's largest IT services vendors, providing services such as systems integration, IT outsourcing, business process outsourcing, and consulting, among others.

The firm employs more than 170,000 staff, operates in more than 50 countries, and serves six primary business segments comprised of 27 industry verticals.

### Wipro

| Company Name Date Deal Syn |
|----------------------------|
|----------------------------|

International TechneGroup

04-Oct-19

The company was acquired by Wipro (BOM: 507685) for \$45 million on October 4, 2019. The acquisition complements Wipro's core strengths in Industry 4.0 and allows us to offer end-to-end solutions in Digital Engineering and Manufacturing.

Alight HR Services

20-Jul-18

The company, a subsidiary of Alight Solutions, was acquired by Wipro (BOM: 507685) for \$117 million on July 20, 2018. This acquisition will enable Alight to accelerate investment in consumer-facing technologies and services across its health, wealth and cloud businesses by leveraging Wipro's strengths in automation, machine learning and data analytics.