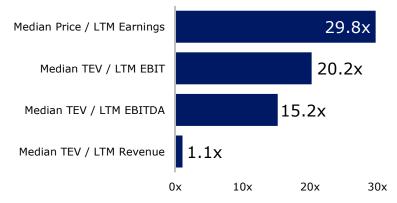

## <u>Valuation</u>

|                               |         | LTM Rev ( | Rev<br>Growth |      | EBITDA | TEV / | TEV /<br>EBITDA |        | Rev /   |
|-------------------------------|---------|-----------|---------------|------|--------|-------|-----------------|--------|---------|
| Company                       | TEV \$m | \$m       | ΥοΥ           | GP % | %      | Rev X | X               | # FTEs | FTE \$k |
| RPS Group plc                 | 419     | 812       | 1%            | 24%  | 10%    | 0.5   | 5.5             | 5,556  | 146     |
| Willdan Group, Inc.           | 479     | 309       | 19%           | 32%  | 7%     | 1.5   | 23.8            | 927    | 334     |
| NV5 Global, Inc.              | 1,062   | 441       | 21%           | 48%  | 13%    | 2.4   | 18.3            | 2,153  | 205     |
| Arcadis NV                    | 2,003   | 3,727     | 1%            | 17%  | 6%     | 0.5   | 9.6             | 26,328 | 142     |
| Stantec Inc.                  | 4,022   | 2,582     | 11%           | 53%  | 11%    | 1.5   | 14.3            | 22,000 | 117     |
| Tetra Tech, Inc.              | 4,777   | 2,262     | 7%            | 17%  | 11%    | 2.1   | 20.0            | 17,000 | 133     |
| SNC-Lavalin Group Inc.        | 6,366   | 7,494     | 1%            | 4%   | 4%     | 0.8   | 18.5            | 52,435 | 143     |
| WSP Global Inc.               | 7,901   | 6,113     | 13%           | 18%  | 8%     | 1.3   | 16.1            | 47,700 | 128     |
| AECOM                         | 9,138   | 20,531    | 7%            | 4%   | 4%     | 0.4   | 10.0            | 87,000 | 236     |
| Jacobs Engineering Group Inc. | 13,971  | 16,506    | 68%           | 19%  | 6%     | 0.8   | 13.5            | 74,400 | 222     |
| Average                       | 5,014   | 6,078     | 15%           | 24%  | 8%     | 1.2   | 15.0            | 33,550 | 181     |
| Median                        | 4,399   | 3,155     | 9%            | 18%  | 7%     | 1.1   | 15.2            | 24,164 | 145     |

# Valuation

## TEV / LTM Revenue

TEV / LTM EBITDA