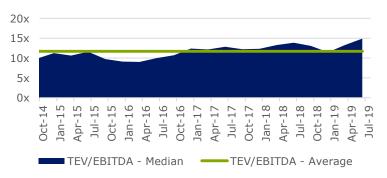

| 52,435 | 143     |
| WSP Global Inc.               | 7,901   | 6,113     | 13%           | 18%  | 8%     | 1.3   | 16.1            | 47,700 | 128     |
| AECOM                         | 9,138   | 20,531    | 7%            | 4%   | 4%     | 0.4   | 10.0            | 87,000 | 236     |
| Jacobs Engineering Group Inc. | 13,971  | 16,506    | 68%           | 19%  | 6%     | 0.8   | 13.5            | 74,400 | 222     |
| Average                       | 5,014   | 6,078     | 15%           | 24%  | 8%     | 1.2   | 15.0            | 33,550 | 181     |
| Median                        | 4,399   | 3,155     | 9%            | 18%  | 7%     | 1.1   | 15.2            | 24,164 | 145     |

share price as of 16Jul19



## Public Basket Valuation Trends



#### Public EBITDA Multiples over Time



## Public Revenue Multiples over Time





# **Operational Metrics**

## LTM Gross Profit Margin %







8% 12% 16% 20%

4%

# **Operational Metrics**

#### LTM Revenue per LTM Revenue Growth % Full Time Employee x 000's Jacobs Engineering Group Willdan Group, Inc. Inc. AECOM NV5 Global, Inc. Jacobs Engineering Group Willdan Group, Inc. Inc. NV5 Global, Inc. WSP Global Inc. **RPS** Group plc Stantec Inc. SNC-Lavalin Group Inc. AECOM Tetra Tech, Inc. Arcadis NV Tetra Tech, Inc. Arcadis NV WSP Global Inc. RPS Group plc SNC-Lavalin Group Inc. Stantec Inc. Median Median \$300 \$400 20% 40% 60% 80% \$100 \$200 \$-

The Next Generation of Middle-Market Investment Banking

# **Operational Metrics**

## Accounts Receivable Turnover





## <u>Average Days</u> <u>Sales Outstanding</u>

# Valuati