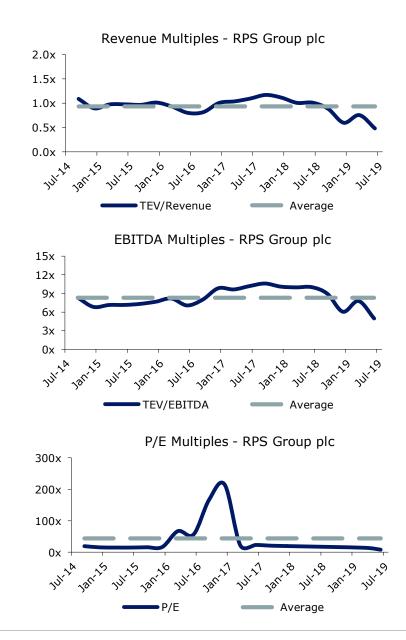

#### **RPS** Group plc

RPS Group plc, a consultancy company, provides advice on the development and management of the built and natural environment: planning and development of strategic infrastructure; and evaluation and development of energy, water, and other resources. The company operates through Built and Natural Environment, Energy, and Australia Asia Pacific segments. It offers consultancy services, including environmental project management, water assessment. resources oceanography, and health safetv. risk management. management, town and country planning, building, landscape and urban design, surveying, and transport planning to various aspects of the property and infrastructure development and management sectors. The company also provides integrated technical, commercial, and project management support and training services in the fields of geoscience, engineering and health, safety, and environment to the oil and gas sector. The company operates primarily in Europe, North America, and Australia. RPS Group plc was incorporated in 1987 and is headquartered in Abingdon, the United Kingdom.

#### Date Key Development Headline

2/3/19 RPS Group plc (LSE:RPS) acquired Corview Group Pty Ltd. from staff and four partners of Corview for AUD 34.1 million.
 10/25/18 RPS Group To Look For Acquisitions