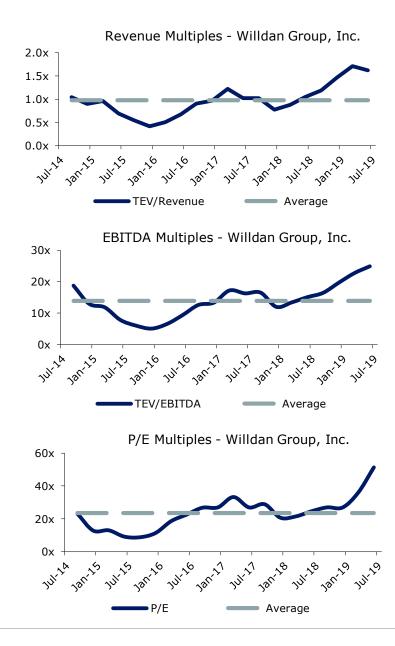

#### Willdan Group, Inc.

Willdan Group, Inc., together with its subsidiaries, provides professional technical and consulting services to utilities, private industry, and public agencies at various levels of government primarily in the Unites States. It operates through four segments: Energy Efficiency Services, Engineering Services, Public Finance Services, and Homeland Security Services. The Energy Efficiency Services segment offers comprehensive surveys, program design, master planning, benchmarking analysis, design engineering, construction management, performance contracting, installation, alternative financing, and measurement and verification services. The Engineering Services segment provides a range of engineering related services, such as building and safety, city engineering, code enforcement, development plan review and inspection, disaster recovery, geotechnical and earthquake engineering, landscape architecture, planning, program and construction management, contract staff support, structural engineering, surveying and mapping, traffic engineering and planning, transportation, and water resources services. Willdan Group, Inc. was founded in 1964 and is headquartered in Anaheim, California.

#### Date Key Development Headline

7/2/19 Willdan To Seek Acquisitions

7/1/19 Willdan Group, Inc. (NasdaqGM:WLDN) completed the acquisition of Substantially all of the Assets of Onsite Energy Corp. (OTCPK:ONSE).