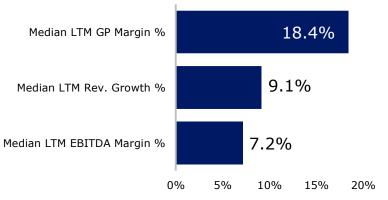

## **Operating Metrics**

## <u>Valuation</u>

|                               |         | LTM Rev ( | Rev<br>Growth |      | EBITDA | TEV / | TEV /<br>EBITDA |        | Rev /   |
|-------------------------------|---------|-----------|---------------|------|--------|-------|-----------------|--------|---------|
| Company                       | TEV \$m | \$m       | ΥοΥ           | GP % | %      | Rev X | X               | # FTEs | FTE \$k |
| RPS Group plc                 | 419     | 812       | 1%            | 24%  | 10%    | 0.5   | 5.5             | 5,556  | 146     |
| Willdan Group, Inc.           | 479     | 309       | 19%           | 32%  | 7%     | 1.5   | 23.8            | 927    | 334     |
| NV5 Global, Inc.              | 1,062   | 441       | 21%           | 48%  | 13%    | 2.4   | 18.3            | 2,153  | 205     |
| Arcadis NV                    | 2,003   | 3,727     | 1%            | 17%  | 6%     | 0.5   | 9.6             | 26,328 | 142     |
| Stantec Inc.                  | 4,022   | 2,582     | 11%           | 53%  | 11%    | 1.5   | 14.3            | 22,000 | 117     |
| Tetra Tech, Inc.              | 4,777   | 2,262     | 7%            | 17%  | 11%    | 2.1   | 20.0            | 17,000 | 133     |
| SNC-Lavalin Group Inc.        | 6,366   | 7,494     | 1%            | 4%   | 4%     | 0.8   | 18.5            | 52,435 | 143     |
| WSP Global Inc.               | 7,901   | 6,113     | 13%           | 18%  | 8%     | 1.3   | 16.1            | 47,700 | 128     |
| AECOM                         | 9,138   | 20,531    | 7%            | 4%   | 4%     | 0.4   | 10.0            | 87,000 | 236     |
| Jacobs Engineering Group Inc. | 13,971  | 16,506    | 68%           | 19%  | 6%     | 0.8   | 13.5            | 74,400 | 222     |
| Average                       | 5,014   | 6,078     | 15%           | 24%  | 8%     | 1.2   | 15.0            | 33,550 | 181     |
| Median                        | 4,399   | 3,155     | 9%            | 18%  | 7%     | 1.1   | 15.2            | 24,164 | 145     |