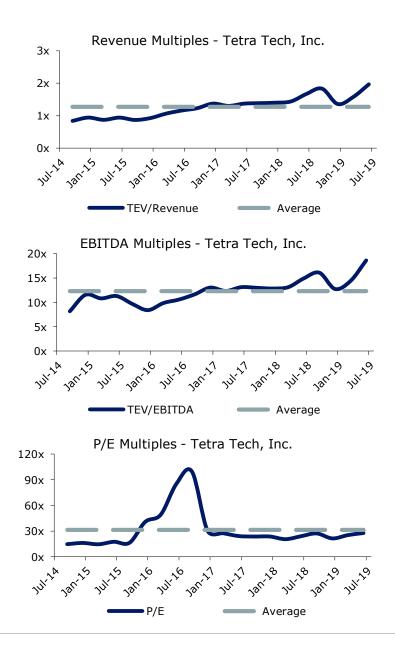

# Valuation

## TEV / LTM Revenue

TEV / LTM EBITDA

#### Tetra Tech, Inc.

Tetra Tech, Inc. provides consulting and engineering services worldwide. It operates through two segments, Water, Environment and Infrastructure (WEI); and Resource Management and Energy (RME). The WEI segment offers early data collection and monitoring, data analysis and information technology, science and engineering applied research, engineering design, construction management, and operations and maintenance services; and climate change and energy management consulting, as well as greenhouse gas inventory assessment, certification, reduction, and management services. It serves governments, and commercial and industrial clients in water resources analysis and water management, environmental restoration, government consulting, and civil infrastructure master planning and engineering design markets. Tetra Tech, Inc. was founded in 1966 and is headquartered in Pasadena, California.

# DateKey Development Headline4/2/19Tetra Tech, Inc. (NasdaqGS:TTEK) acquired Global Tech Inc.7/1/18Hylan acquired Western Utility and Tetra Tech Utility Construction<br/>Construction of Tetra Tech, Inc. (NasdaqGS:TTEK).6/29/18Tetra Tech, Inc. (NasdaqGS:TTEK) completed the acquisition of<br/>NDY Management Pty Limited for AUD 69.1 million.5/16/18Stantec, Tetra Tech and Hatch Forms Joint Venture<br/>Tetra Tech Seeks Acquisitions