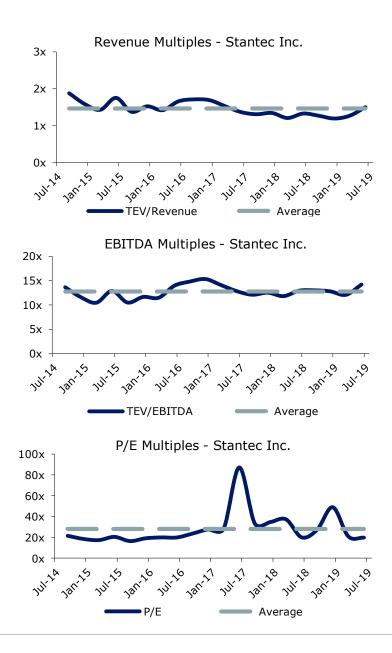

# Valuation

## TEV / LTM Revenue

TEV / LTM EBITDA

#### Stantec Inc.

Stantec Inc. provides professional consulting services in the area of infrastructure and facilities for clients in the public and private sectors in Canada, the United States, and internationally. It operates through four segments: Consulting Services – Canada, Consulting Services – United States, Consulting Services – Global, and Construction Services. The company offers consulting services in engineering, architecture, interior design, landscape architecture, surveying, environmental services, project management, and project economics. It also provides construction, construction management, and project delivery atrisk services primarily on water-related projects, as well as professional supervision services to various clients in the United States and the United Kingdom. Stantec Inc. was founded in 1954 and is headquartered in Edmonton, Canada.

| Date     | Key Development Headline                                                                                                                                               |
|----------|------------------------------------------------------------------------------------------------------------------------------------------------------------------------|
| 6/12/19  | Stantec Intends To Seek Acquisitions                                                                                                                                   |
| 11/1/18  | Funds managed by Oaktree Capital Management, L.P. completed completed the acquisition of MWH Global, Inc. from Stantec Inc. (TSX:STN) for approximately \$100 million. |
| 10/18/18 | Funds managed by Oaktree Capital Management, L.P. agreed to acquire MWH Global, Inc. from Stantec Inc. (TSX:STN).                                                      |
| 10/8/18  | Stantec Inc. (TSX:STN) signs letter of intent to acquire Wood & Grieve Engineers Limited.                                                                              |
| 10/4/18  | Stantec Inc. (TSX:STN) completed the acquisition of True Grit Engineering.                                                                                             |