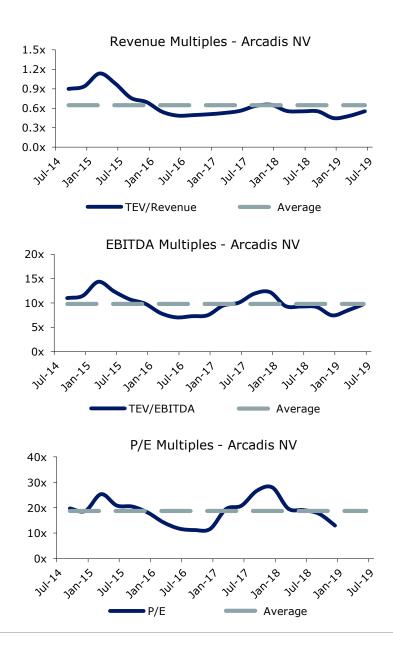

#### Arcadis NV

Arcadis NV operates as a design and consultancy firm for natural and built assets worldwide. The company operates through Europe & Middle East, the Americas, Asia Pacific, and CallisonRTKL segments. It offers design, consultancy, engineering, project, and management services for various sectors. The company provides architectural design, landscape architecture, and performance driven architecture services; business advisory services for asset strategy and performance, business transformation and resiliency, investment and finance, and technology and information; and construction management and site supervision, cost management, program management, and project management services. Arcadis NV was founded in 1888 and is headquartered in Amsterdam, the Netherlands.

| Date    | Key Development Headline                                                                         |
|---------|--------------------------------------------------------------------------------------------------|
| 3/27/19 | Arcadis NV (ENXTAM: ARCAD) acquired a majority stake in                                          |
|         | EAMS Group Ltd.                                                                                  |
| 7/31/18 | Arcadis NV (ENXTAM:ARCAD) acquired IBUe GmbH.                                                    |
| 6/4/18  | Arcadis and Techstars Partner to Bring Innovative Solutions to the Natural and Built Environment |