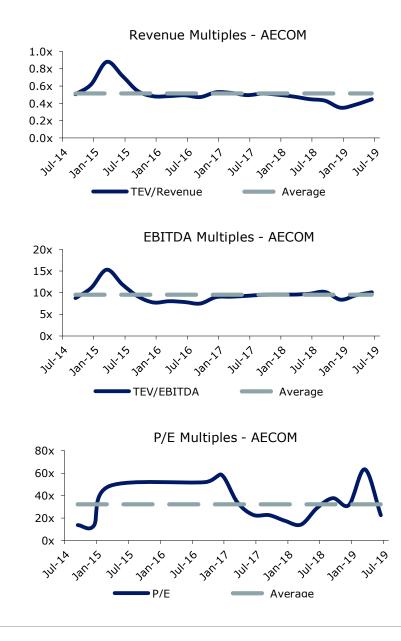

# Valuation

## TEV / LTM Revenue

TEV / LTM EBITDA

#### AECOM

AECOM, together with its subsidiaries, engages in designing, building, financing, and operating infrastructure assets worldwide. The company operates through four segments: Design and Consulting Services (DCS), Construction Services (CS), Management Services (MS), and AECOM Capital (ACAP). The DCS segment provides planning, consulting, architectural and engineering design, program management, and construction management services for industrial, commercial, institutional, and government clients, such as transportation, facilities, environmental, and energy/power markets. The CS segment offers building construction and energy, as well as infrastructure and industrial construction services. AECOM was founded in 1980 and is headquartered in Los Angeles, California.