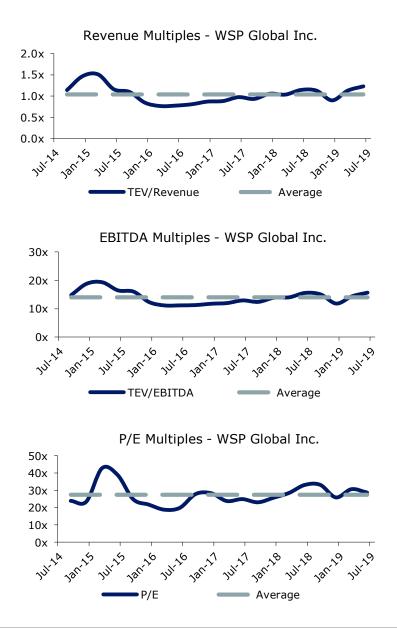

# Valuation

## TEV / LTM Revenue

TEV / LTM EBITDA

#### WSP Global Inc.

WSP Global Inc. operates as a professional services company in the United States, Canada, the United Kingdom, Sweden, and internationally. The company's Property & Buildings segment provides technical and management consultancy services, such as structural and mechanical, electrical, and plumbing engineering; and a range of specialist services, including fire engineering, lighting design, vertical transportation, acoustics, intelligent building systems, audiovisual systems, information technology, facade engineering, and green building design. WSP Global Inc. was founded in 1959 and is headquartered in Montreal, Canada.

#### Date Key Development Headline

- 4/30/19 WSP Global Inc. (TSX:WSP) acquired Leach Wallace Associates, Inc.
  4/30/19 WSP Global Inc. (TSX:WSP) completed the acquisition of Indigo Planning Ltd.
- 3/28/19 WSP Global Inc. (TSX:WSP) acquired Kontigo AB.
- 3/26/19 WSP Global Inc. (TSX:WSP) agreed to acquire Indigo Planning Ltd.
- 12/17/18 WSP Global Inc. (TSX:WSP) completed the acquisition of Berger Group Holdings, Inc.