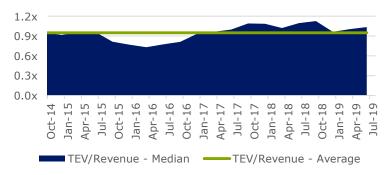

Inc.               | 7,901   | 6,113     | 13%           | 18%  | 8%     | 1.3   | 16.1            | 47,700 | 128     |
| AECOM                         | 9,138   | 20,531    | 7%            | 4%   | 4%     | 0.4   | 10.0            | 87,000 | 236     |
| Jacobs Engineering Group Inc. | 13,971  | 16,506    | 68%           | 19%  | 6%     | 0.8   | 13.5            | 74,400 | 222     |
| Average                       | 5,014   | 6,078     | 15%           | 24%  | 8%     | 1.2   | 15.0            | 33,550 | 181     |
| Median                        | 4,399   | 3,155     | 9%            | 18%  | 7%     | 1.1   | 15.2            | 24,164 | 145     |

share price as of 16Jul19



## Public Basket Valuation Trends



#### Public EBITDA Multiples over Time



## Public Revenue Multiples over Time





# **Operational Metrics**

## LTM Gross Profit Margin %







8% 12% 16% 20%

4%

# **Operational Metrics**

#### LTM Revenue per LTM Revenue Growth % Full Time Employee x 000's Jacobs Engineering Group Willdan Group, Inc. Inc. AECOM NV5 Global, Inc. Jacobs Engineering Group Willdan Group, Inc. Inc. NV5 Global, Inc. WSP Global Inc. **RPS** Group plc Stantec Inc. SNC-Lavalin Group Inc. AECOM Tetra Tech, Inc. Arcadis NV Tetra Tech, Inc. Arcadis NV WSP Global Inc. RPS Group plc SNC-Lavalin Group Inc. Stantec Inc. Median Median \$300 \$400 20% 40% 60% 80% \$100 \$200 \$-

The Next Generation of Middle-Market Investment Banking

# **Operational Metrics**

## Accounts Receivable Turnover





## <u>Average Days</u> <u>Sales Outstanding</u>

# Valuation

## TEV / LTM Revenue





TEV / LTM E