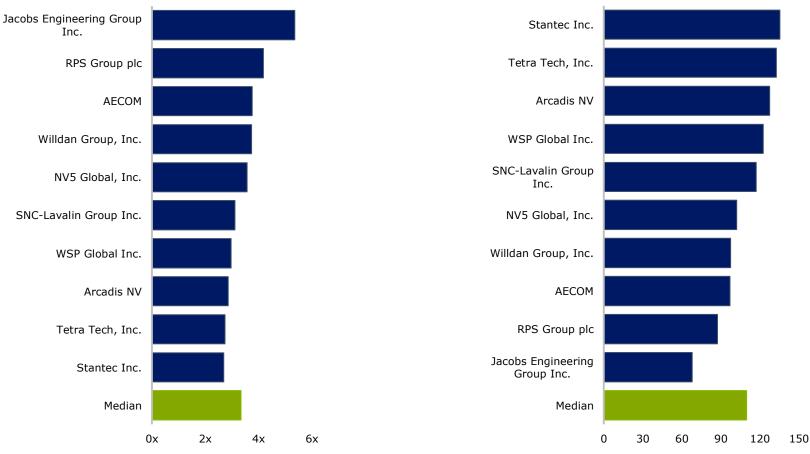

## LTM Gross Profit Margin %

8% 12% 16% 20%

4%

#### LTM Revenue per LTM Revenue Growth % Full Time Employee x 000's Jacobs Engineering Group Willdan Group, Inc. Inc. AECOM NV5 Global, Inc. Jacobs Engineering Group Willdan Group, Inc. Inc. NV5 Global, Inc. WSP Global Inc. **RPS** Group plc Stantec Inc. SNC-Lavalin Group Inc. AECOM Tetra Tech, Inc. Arcadis NV Tetra Tech, Inc. Arcadis NV WSP Global Inc. RPS Group plc SNC-Lavalin Group Inc. Stantec Inc. Median Median \$300 \$400 20% 40% 60% 80% \$100 \$200 \$-