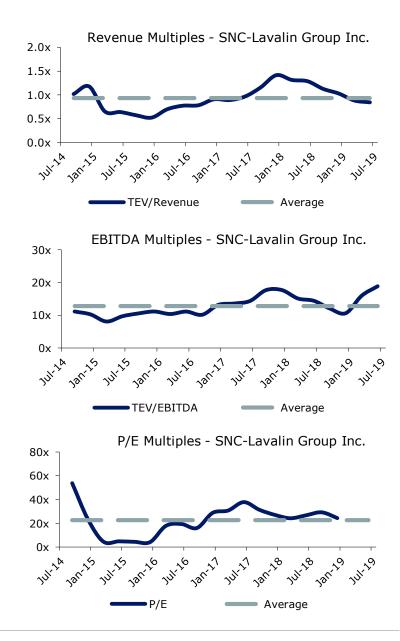

# Valuation

## TEV / LTM Revenue

TEV / LTM EBITDA

#### SNC-Lavalin Group Inc.

SNC-Lavalin Group Inc. provides consulting, design, engineering, construction, and operation and maintenance services worldwide. It operates through Mining & Metallurgy, Oil & Gas, Power, Infrastructure, Atkins, and Capital segments. The company offers various solutions for projects in the aluminum, gold, copper, iron ore, nickel, fertilizer, sulphur, and other projects. It also undertakes oil and gas projects in the upstream, midstream, downstream, and supporting infrastructure sectors, as well as supports clients in the asset lifecycle from front-end evaluation through decommissioning. SNC-Lavalin Group Inc. was founded in 1911 and is headquartered in Montreal, Canada.

#### Date Key Development Headline

- 5/16/19 OMERS Administration Corp. cancelled the acquisition of 10.01% of the shares of 407 International Inc. from SNC-Lavalin Group Inc. (TSX:SNC).
- 4/4/19 OMERS Administration Corp. reached an agreement to acquire 10.01% of the shares of 407 International Inc. from SNC-Lavalin Group Inc. (TSX:SNC) for CAD 3.3 billion.
- 10/31/18 SNC-Lavalin Group Inc. (TSX:SNC) acquired 51% stake in Linxon Pvt Ltd for CAD 10.2 million from ABB Ltd (SWX:ABBN).
- 10/23/18 The Northwestern Mutual Life Insurance Company and Harbert Management Corporation completed the acquisition of 6.3% stake stake in Astoria Project Partners II LLC from SNC-Lavalin Group Inc. (TSX:SNC) for \$41.4 million.
- 8/31/18 SNC Lavalin and ABB Announce Formation of Linxon, a New JV Company