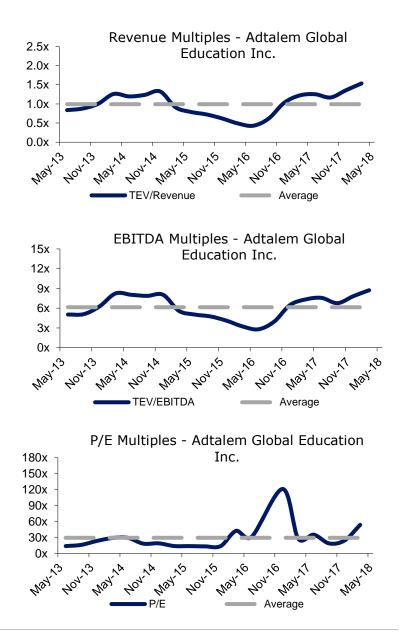

# Valuation

## TEV / LTM Revenue

## TEV / LTM EBITDA

## TEV / LTM EBIT

## Price / LTM Earnings

## Adtalem Global Education Inc.

Adtalem Global Education Inc. provides educational services worldwide. It operates through four segments: Medical and Healthcare, Professional Education, Technology and Business, and U.S. Traditional Postsecondary. The Medical and Healthcare segment operates Chamberlain University, which provides pre and postlicensure bachelor's, master's, and doctorate degree programs in nursing through campus and online; American University of the Caribbean School of Medicine and Ross University School of Medicine, which provide medical education; and Ross University School of Veterinary Medicine that offers veterinary education. The Professional Education segment operates Becker Professional Education, which provides professional education serving the accounting, finance, project management, and healthcare professions. The Technology and Business segment operates approximately 13 institutions that offer undergraduate and graduate programs primarily in the areas of technology, engineering, business, management, medical, healthcare, and law, as well as legal bar exam review courses and review courses for tests required for diplomatic careers. Adtalem Global Education Inc. was founded in 1931 and is headquartered in Downers Grove, Illinois.