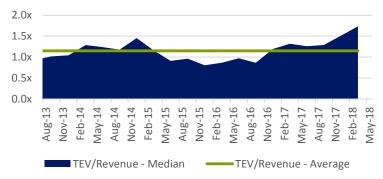

lem Global Education Inc.   | 2,694   | 1,819  | 24%           | 48%  | 18%    | 1.5   | 8.3             | 8,869  | 205     |
| Grand Canyon Education, Inc.    | 5,083   | 1,002  | 12%           | 45%  | 35%    | 5.1   | 14.4            | 4,000  | 250     |
|                                 |         |        |               |      |        |       |                 |        |         |
| Average                         | 1,755   | 925    | 1%            | 54%  | 17%    | 2.1   | 11.1            | 4,124  | 228     |
| Median                          | 927     | 519    | 2%            | 48%  | 16%    | 1.7   | 11.5            | 2,685  | 225     |

share price as of 22May18



# Public Basket Valuation Trends



### Public EBITDA Multiples over Time



## Public Revenue Multiples over Time





# **Operational Metrics**

## LTM Gross Profit Margin %





LTM EBITDA %

# **Operational Metrics**

## LTM Revenue Growth %



LTM Revenue per



# **Operational Metrics**

## Accounts Receivable Turnover



Average Days



# Valuation

## TEV / LTM Revenue

#### Grand Canyon Grand Canyon Education, Inc. Education, Inc. Strayer Education, Inc. Strayer Education, Inc. **Capella Education** NIIT Limited Company Capella Education NIIT Limited Company American Public **Career Education** Corporation Education, Inc. Adtalem Global American Public Education Inc. Education, Inc. **Career Education** Adtalem Global Corporation Education Inc. Graham Holdings Graham Holdings Company Company Median Median 0x 2x 4x 6x 0x 4x 8x 12x 16x 20x



## TEV / LTM EBITDA

# Valuation

## TEV / LTM EBIT

#