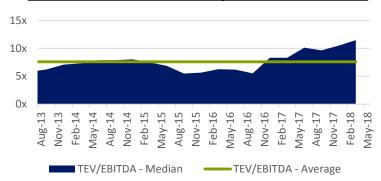

0             | 11,871 | 225     |
| Adtalem Global Education Inc.   | 2,694   | 1,819  | 24%           | 48%  | 18%    | 1.5   | 8.3             | 8,869  | 205     |
| Grand Canyon Education, Inc.    | 5,083   | 1,002  | 12%           | 45%  | 35%    | 5.1   | 14.4            | 4,000  | 250     |
|                                 |         |        |               |      |        |       |                 |        |         |
| Average                         | 1,755   | 925    | 1%            | 54%  | 17%    | 2.1   | 11.1            | 4,124  | 228     |
| Median                          | 927     | 519    | 2%            | 48%  | 16%    | 1.7   | 11.5            | 2,685  | 225     |

share price as of 22May18



# Public Basket Valuation Trends



### Public EBITDA Multiples over Time



## Public Revenue Multiples over Time





# **Operational Metrics**

## LTM Gross Profit Margin %





LTM EBITDA %

# **Operational Metrics**

## LTM Revenue Growth %



LTM Revenue per



# **Operational Metrics**

## Accounts Receivable Turnover



Average Days



# Valuation

## TEV / LTM Revenue

#### Grand Canyon Grand Canyon Education, Inc. Education, Inc. Strayer Education, Inc. Strayer Education, Inc. **Capella Education** NIIT Limited Company Capella Education NIIT Limited Company American Public **Career Education** Corporation Education, Inc. Adtalem Global American Public Education Inc. Education, Inc. **Career Education** Adtalem Global Corporation Education Inc. Graham Holdings Graham Holdings Company Company Median Median 0x 2x 4x 6x 0x 4x 8x 12x 16x 20x



## TEV / LTM