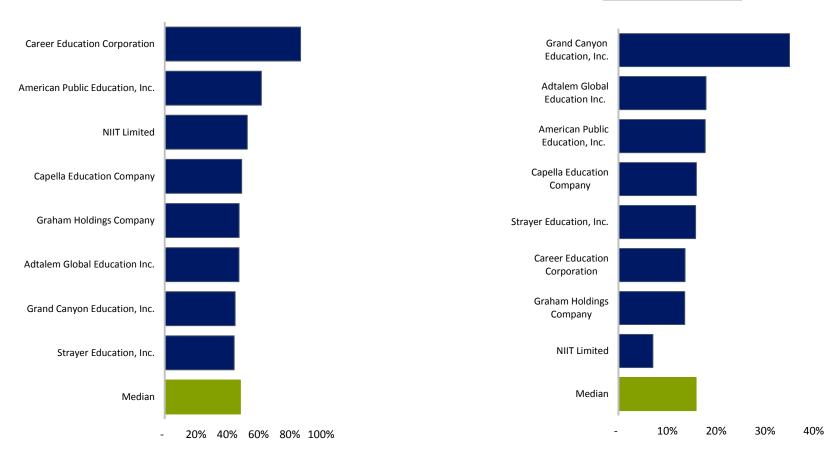

| 48%  | 18%    | 1.5   | 8.3             | 8,869  | 205     |
| Grand Canyon Education, Inc.    | 5,083   | 1,002  | 12%           | 45%  | 35%    | 5.1   | 14.4            | 4,000  | 250     |
|                                 |         |        |               |      |        |       |                 |        |         |
| Average                         | 1,755   | 925    | 1%            | 54%  | 17%    | 2.1   | 11.1            | 4,124  | 228     |
| Median                          | 927     | 519    | 2%            | 48%  | 16%    | 1.7   | 11.5            | 2,685  | 225     |

share price as of 22May18



# Public Basket Valuation Trends



### Public EBITDA Multiples over Time



## Public Revenue Multiples over Time





# **Operational Metrics**

## LTM Gross Profit Margin %





LTM EBITDA %

# **Operational Metrics**

## LTM Revenue Growth %



LTM Revenue per



# **Operational Metrics**

## Accounts Receivable Turnover



Average Days



# Valuation

## TEV / LTM Revenue

#### Grand Canyon Grand Canyon Education, Inc. Education, Inc. Strayer Education, Inc. Strayer Education, Inc. **Capella Education** NIIT Limited Company Capella Education NIIT Limited Company American Public **Career Education** Corporation Education, Inc. Adtalem Global American Public Education Inc. Education, Inc. **Career Education** Adtalem Global Corporation Education Inc. Graham Holdings Graham Holdings Company Company Median Median 0x 2x 4x 6x 0x 4x 8x 12x 16x 20x



## TEV / LTM EBITDA

# Valuation

## TEV / LTM EBIT

## Price / LTM Earnings





# Valuation

## Historical Valuat