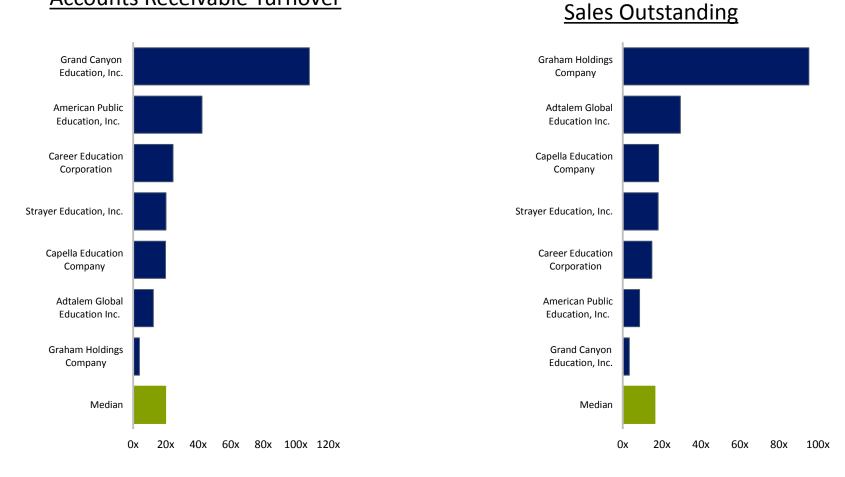

5.1   | 14.4            | 4,000  | 250     |
|                                 |         |        |               |      |        |       |                 |        |         |
| Average                         | 1,755   | 925    | 1%            | 54%  | 17%    | 2.1   | 11.1            | 4,124  | 228     |
| Median                          | 927     | 519    | 2%            | 48%  | 16%    | 1.7   | 11.5            | 2,685  | 225     |

share price as of 22May18



# Public Basket Valuation Trends



### Public EBITDA Multiples over Time



## Public Revenue Multiples over Time





# **Operational Metrics**

## LTM Gross Profit Margin %





LTM EBITDA %

# **Operational Metrics**

## LTM Revenue Growth %



LTM Revenue per



# **Operational Metrics**

## Accounts Receivable Turnover



Average Days



# Valuation

## TEV / LTM Revenue

#### Grand Canyon Grand Canyon Education, Inc. Education, Inc. Strayer Education, Inc. Strayer Education, Inc. **Capella Education** NIIT Limited Company Capella Education NIIT Limited Company American Public **Career Education** Corporation Education, Inc. Adtalem Global American Public Education Inc. Education, Inc. **Career Education** Adtalem Global Corporation Education Inc. Graham Holdings Graham Holdings Company Company Median Median 0x 2x 4x 6x 0x 4x 8x 12x 16x 20x



## TEV / LTM EBITDA

# Valuation

## TEV / LTM EBIT

## Price / LTM Earnings





# Valuation

## Historical Valuation Multiples versus Gross Profit

#### 16x 100% 86.9% 90% 14x 80% 12x 70% 10x 60% 52.8% 47.5% 47.6% 61.8% 8x 50% 49.2% 40% 45.0% 44.4% 6x 30% 4x 20% E