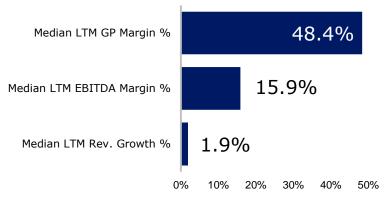

deals in the sector



# Dashboard

## **Revenue Growth Momentum**

1 - year revenue growth compared to revenue growth average for last 3 years

Current revenue growth rate exceeds the average of the last 3 years by this amount, indicating that market momentum is increasing

## **Pricing / Gross Margin Momentum**

**-1.9%** 

10.04

1 - year gross profit % compared to gross profit % average for last 3 years

Current gross profit margin is less than the average of the last 3 years gross profit margins, indicating customer pricing power

## **Profitability Momentum**

**-0.8%** 

1 - year EBITDA % compared to EBITDA % average for last 3 years

Current EBITDA margin is less than the average of the last 3 years EBITDA margins, which may signal further consolidation

## **Operating Metrics**



## **Valuation**





|                                 |         | TM Rev | Rev<br>Growth |      | EBITDA | TEV / | TEV /<br>EBITDA |        | Rev /   |
|---------------------------------|---------|--------|---------------|------|--------|-------|-----------------|--------|---------|
| Company                         | TEV \$m | \$m    | ΥοΥ           | GP % | %      | Rev X | X               | # FTEs | FTE \$k |
| NIIT Limited                    | 236     | 132    | -28%          | 53%  | 7%     | 1.9   | 12.7            | -      | NA      |
| American Public Education, Inc. | 466     | 299    | -2%           | 62%  | 18%    | 1.6   | 9.3             | 1,495  | 200     |
| Career Education Corporation    | 823     | 582    | -13%          | 87%  | 14%    | 1.4   | 10.4            | 2,4