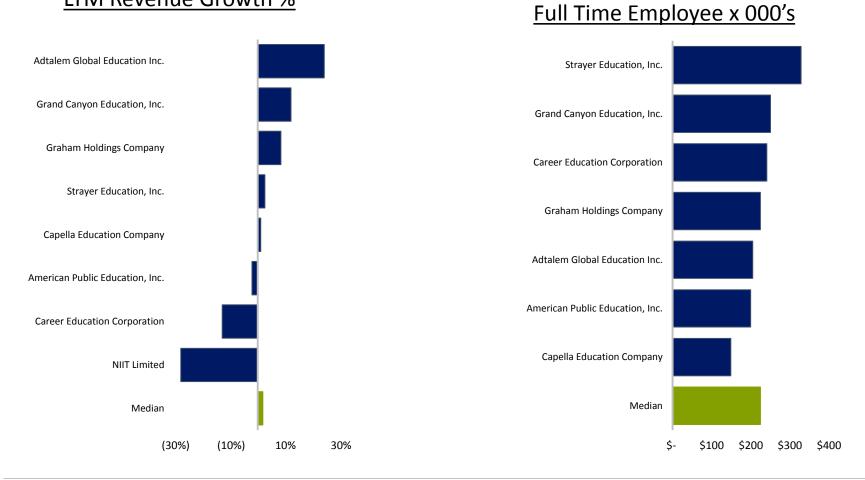

nd Canyon Education, Inc.    | 5,083   | 1,002  | 12%           | 45%  | 35%    | 5.1   | 14.4            | 4,000  | 250     |
|                                 |         |        |               |      |        |       |                 |        |         |
| Average                         | 1,755   | 925    | 1%            | 54%  | 17%    | 2.1   | 11.1            | 4,124  | 228     |
| Median                          | 927     | 519    | 2%            | 48%  | 16%    | 1.7   | 11.5            | 2,685  | 225     |

share price as of 22May18



# Public Basket Valuation Trends



### Public EBITDA Multiples over Time



## Public Revenue Multiples over Time





# **Operational Metrics**

## LTM Gross Profit Margin %





LTM EBITDA %

# **Operational Metrics**

## LTM Revenue Growth %



LTM Revenue per



# **Operational Metrics**

## Accounts Receivable Turnover



Average Days



# Valuation

## TEV / LTM Revenue

#### Grand Canyon Grand Canyon Education, Inc. Education, Inc. Strayer Education, Inc. Strayer Education, Inc. **Capella Education** NIIT Limited Company Capella Education NIIT Limited Company American Public **Career Education** Corporation Education, Inc. Adtalem Global American Public Education Inc. Education, Inc. **Career Education** Adtalem Global Corporation Education Inc. Graham Holdings Graham Holdings Company Company Median Median 0x 2x 4x 6x 0x 4x 8x 12x 16x 20x



## TEV / LTM EBITDA

# Valuation

## TEV / LTM EBIT

## Price / LTM Earnings





# Valuation

## Historical Valuation Multiples versus Gross Profit

#### 16x 100% 86.9% 90% 14x 80% 12x