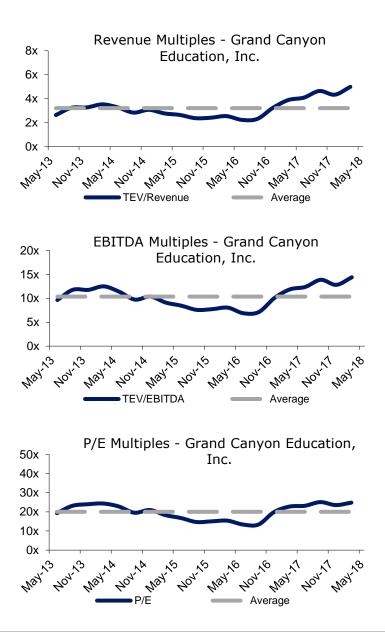

# Valuation

## TEV / LTM Revenue

## TEV / LTM EBITDA

## TEV / LTM EBIT

## Price / LTM Earnings

## Grand Canyon Education, Inc.

Grand Canyon Education, Inc., together with its subsidiaries, provides education services in the United States and Canada. The company operates Grand Canyon University that offers approximately 225 graduate and undergraduate degree programs and certificates across 9 colleges online and on ground through campus in Phoenix, Arizona; leased facilities; and facilities owned by third party employers. As of December 31, 2017, it had approximately 90,300 students enrolled in its programs. The company was founded in 1949 and is based in Phoenix, Arizona.