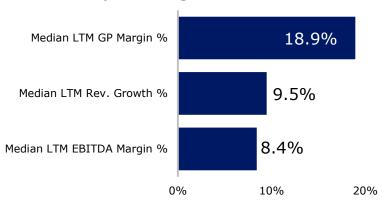

# **Operational Metrics**

### LTM Gross Profit Margin %

### LTM EBITDA %

20%

# Operational Metrics

### LTM Revenue Growth %