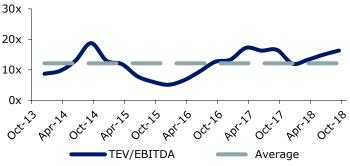

### Public EBITDA Multiples over Time

### Willdan Group, Inc.

Willdan Group, Inc., together with its subsidiaries, provides professional technical and consulting services to utilities, private industry, and public agencies at various levels of government primarily in the Unites States. It operates through four segments: Energy Efficiency Services, Engineering Services, Public Finance Services, and Homeland Security Services. The Energy Efficiency Services segment offers comprehensive surveys, program design, master planning, benchmarking analysis, design engineering, construction management, performance contracting, installation, alternative financing, and measurement and verification services. The Engineering Services segment provides a range of engineering related services, such as building and safety, city engineering, code enforcement, development plan review and inspection, disaster recovery, geotechnical and earthquake engineering, landscape architecture, planning, program and construction management, contract staff support, structural engineering, surveying and mapping, traffic engineering and planning, transportation, and water resources services. Willdan Group, Inc. was founded in 1964 and is headquartered in Anaheim, California.

### **Date** Key Development Headline

4/30/18 Willdan Group, Inc. (NasdaqGM:WLDN) acquired Newcomb Anderson Mccormick, Inc.

EBITDA Multiples - Willdan Group, Inc.

P/E Multiples - Willdan Group, Inc.