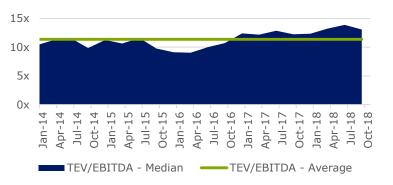

| SNC-Lavalin Group Inc.        | 9,225   | 7,990          | 29%                  | 19%  | 9%          | 1.1            | 12.0                 | 52,448 | 152              |
| Jacobs Engineering Group Inc. | 12,623  | 13,496         | 35%                  | 19%  | 7%          | 0.9            | 13.3                 | 44,800 | 301              |
| Average                       | 4,838   | 5,687          | 13%                  | 26%  | 8%          | 1.2            | 13.6                 | 29,803 | 199              |
| Median                        | 3,727   | 3,150          | 9%                   | 19%  | 8%          | 1.1            | 13.2                 | 24,081 | 155              |

share price as of 040ct18



## Public Basket Valuation Trends





### Public EBITDA Multiples over Time



### <u>Public Revenue Multiples over Time</u>





# **Operational Metrics**



### LTM Gross Profit Margin %



### LTM EBITDA %





20%

# Operational Metrics



### LTM Revenue Growth %



### LTM Revenue per Full Time Employee x 000's





# **Operational Metrics**



### Accounts Receivable Turnover



# Average Days Sales Outstanding





# **Valuation**



### TEV / LTM Revenue



### TEV / LTM EBITDA





# **Valuation**



### TEV / LTM EBIT



### Price / LTM Earnings





# Valuation

# \$

LTM GP%

# Historical Valuation Multiples versus Gross Profit



EBITDA(x)

LTM GP%

### <u>Historical Valuation Multiples</u> <u>versus Revenue Growth Rate</u>





# **Recent Transactions**

| -<br>Date | Target                                                          | Buyer / Investor