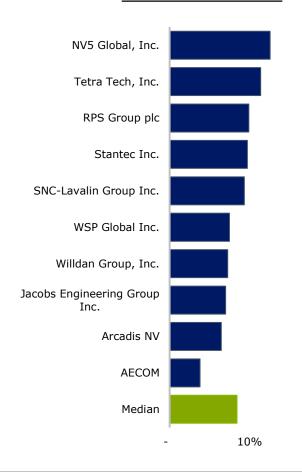

| 52,448 | 152              |
| Jacobs Engineering Group Inc. | 12,623  | 13,496         | 35%                  | 19%  | 7%          | 0.9            | 13.3                 | 44,800 | 301              |
| Average                       | 4,838   | 5,687          | 13%                  | 26%  | 8%          | 1.2            | 13.6                 | 29,803 | 199              |
| Median                        | 3,727   | 3,150          | 9%                   | 19%  | 8%          | 1.1            | 13.2                 | 24,081 | 155              |

share price as of 040ct18



## Public Basket Valuation Trends





### Public EBITDA Multiples over Time



### <u>Public Revenue Multiples over Time</u>





# **Operational Metrics**



### LTM Gross Profit Margin %



### LTM EBITDA %





20%

# Operational Metrics



### LTM Revenue Growth %



### LTM Revenue per Full Time Employee x 000's





# **Operational Metrics**



### Accounts Receivable Turnover



# Average Days Sales Outstanding





# **Valuation**



### TEV / LTM Revenue



### TEV / LTM EBITDA





# **Valuation**



### TEV / LTM EBIT



### Price / LTM Earnings





# Valuation

# \$

LTM GP%

# Historical Valuation Multiples versus Gross Profit



EBITDA(x)

LTM GP%

### <u>Historical Valuation Multiples</u> <u>versus Revenue Growth Rate</u>





# **Recent Transactions**

| -<br>Date | Target                                                          | Buyer / Investor                                        | Total<br>Transaction<br>Value | Target<br>Revenue | TEV /<br>Revenue | TEV /<br>EBITDA |
|--