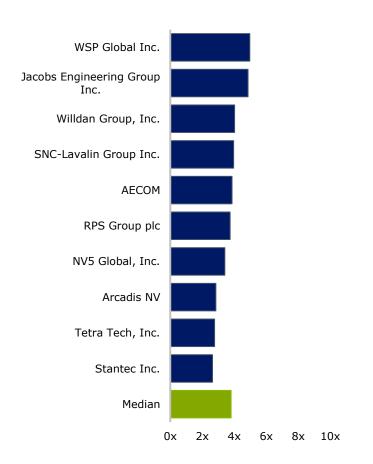

| 44,800 | 301              |
| Average                       | 4,838   | 5,687          | 13%                  | 26%  | 8%          | 1.2            | 13.6                 | 29,803 | 199              |
| Median                        | 3,727   | 3,150          | 9%                   | 19%  | 8%          | 1.1            | 13.2                 | 24,081 | 155              |

share price as of 040ct18



## Public Basket Valuation Trends





### Public EBITDA Multiples over Time



### <u>Public Revenue Multiples over Time</u>





# **Operational Metrics**



### LTM Gross Profit Margin %



### LTM EBITDA %





20%

# Operational Metrics



### LTM Revenue Growth %



### LTM Revenue per Full Time Employee x 000's





# **Operational Metrics**



### Accounts Receivable Turnover



# Average Days Sales Outstanding





# **Valuation**



### TEV / LTM Revenue



### TEV / LTM EBITDA





# **Valuation**



### TEV / LTM EBIT



### Price / LTM Earnings





# Valuation

# \$

LTM GP%

# Historical Valuation Multiples versus Gross Profit



EBITDA(x)

LTM GP%

### <u>Historical Valuation Multiples</u> <u>versus Revenue Growth Rate</u>





# **Recent Transactions**

| -<br>Date | Target                                                          | Buyer / Investor                                        | Total<br>Transaction<br>Value | Target<br>Revenue | TEV /<br>Revenue | TEV /<br>EBITDA |
|-----------|-----------------------------------------------------------------|---------------------------------------------------------|-------------------------------|-----------