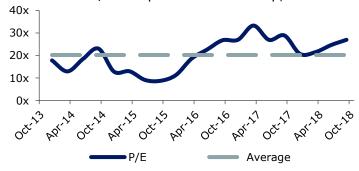

### Price / LTM Earnings

### Willdan Group, Inc.

Willdan Group, Inc., together with its subsidiaries, provides professional technical and consulting services to utilities, private industry, and public agencies at various levels of government primarily in the Unites States. It operates through four segments: Energy Efficiency Services, Engineering Services, Public Finance Services, and Homeland Security Services. The Energy Efficiency Services segment offers comprehensive surveys, program design, master planning, benchmarking analysis, design engineering, construction management, performance contracting, installation, alternative financing, and measurement and verification services. The Engineering Services segment provides a range of engineering related services, such as building and safety, city engineering, code enforcement, development plan review and inspection, disaster recovery, geotechnical and earthquake engineering, landscape architecture, planning, program and construction management, contract staff support, structural engineering, surveying and mapping, traffic engineering and planning, transportation, and water resources services. Willdan Group, Inc. was founded in 1964 and is headquartered in Anaheim, California.

### **Date** Key Development Headline

4/30/18 Willdan Group, Inc. (NasdaqGM:WLDN) acquired Newcomb Anderson Mccormick, Inc.

EBITDA Multiples - Willdan Group, Inc.

P/E Multiples - Willdan Group, Inc.