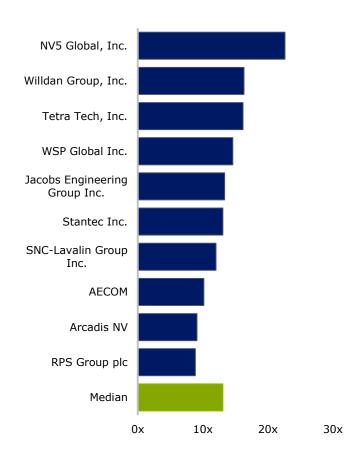

| 26%  | 8%          | 1.2            | 13.6                 | 29,803 | 199              |
| Median                        | 3,727   | 3,150          | 9%                   | 19%  | 8%          | 1.1            | 13.2                 | 24,081 | 155              |

share price as of 040ct18



## Public Basket Valuation Trends





### Public EBITDA Multiples over Time



### <u>Public Revenue Multiples over Time</u>





# **Operational Metrics**



### LTM Gross Profit Margin %



### LTM EBITDA %





20%

# Operational Metrics



### LTM Revenue Growth %



### LTM Revenue per Full Time Employee x 000's





# **Operational Metrics**



### Accounts Receivable Turnover



# Average Days Sales Outstanding





# **Valuation**



### TEV / LTM Revenue



### TEV / LTM EBITDA





# **Valuation**



### TEV / LTM EBIT



### Price / LTM Earnings





# Valuation

# \$

LTM GP%

# Historical Valuation Multiples versus Gross Profit



EBITDA(x)

LTM GP%

### <u>Historical Valuation Multiples</u> <u>versus Revenue Growth Rate</u>





# **Recent Transactions**

| -<br>Date | Target                                                          | Buyer / Investor                                        | Total<br>Transaction<br>Value | Target<br>Revenue | TEV /<br>Revenue | TEV /<br>EBITDA |
|-----------|-----------------------------------------------------------------|---------------------------------------------------------|-------------------------------|-------------------|------------------|-----------------|
|           | <u></u>