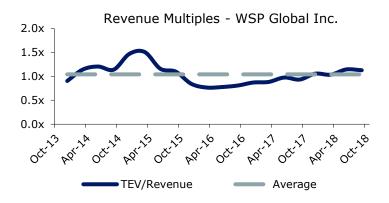

### WSP Global Inc.

WSP Global Inc. operates as a professional services company in the United States, Canada, the United Kingdom, Sweden, and internationally. The company's Property & Buildings segment provides technical and management consultancy services, such as structural and mechanical, electrical, and plumbing engineering; and a range of specialist services, including fire engineering, lighting design, vertical transportation, acoustics, intelligent building systems, audiovisual systems, information technology, facade engineering, and green building design. WSP Global Inc. was founded in 1959 and is headquartered in Montreal, Canada.

| Date               | Key Development Headline                                                                                                                                                                                                                                                                                                 |
|--------------------|--------------------------------------------------------------------------------------------------------------------------------------------------------------------------------------------------------------------------------------------------------------------------------------------------------------------------|
| 7/29/18            | WSP Global Inc. (TSX:WSP) entered into an agreement to acquire Berger Group Holdings, Inc. for \$400 million.                                                                                                                                                                                                            |
| 3/21/18<br>3/15/18 | WSP Global Inc. (TSX:WSP) acquired UnionConsult Gruppen AS. WSP Global Mulls Acquisitions                                                                                                                                                                                                                                |
| 1/3/18             | WSP Global Inc. (TSX:WSP) acquired ISS Proko Oy from ISS<br>Palvelut Oy.                                                                                                                                                                                                                                                 |
| 11/26/17           | WSP Global Inc. (TSX:WSP) completed the acquisition of Opus International Consultants Limited (NZSE:OIC) from Opus International (NZ) Limited, Accident Compensation Corporation, Paul Robertshawe, Blair Cooper, Blair Tallot, Aspiring Asset Management Limited, Salt Funds Management Limited and other shareholders. |