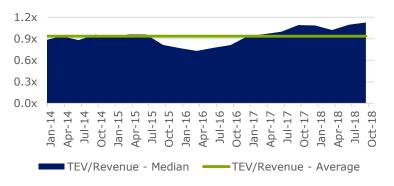

| 29%                  | 19%  | 9%          | 1.1            | 12.0                 | 52,448 | 152              |
| Jacobs Engineering Group Inc. | 12,623  | 13,496         | 35%                  | 19%  | 7%          | 0.9            | 13.3                 | 44,800 | 301              |
| Average                       | 4,838   | 5,687          | 13%                  | 26%  | 8%          | 1.2            | 13.6                 | 29,803 | 199              |
| Median                        | 3,727   | 3,150          | 9%                   | 19%  | 8%          | 1.1            | 13.2                 | 24,081 | 155              |

share price as of 040ct18



## Public Basket Valuation Trends





### Public EBITDA Multiples over Time



### <u>Public Revenue Multiples over Time</u>





# **Operational Metrics**



### LTM Gross Profit Margin %



### LTM EBITDA %





20%

# Operational Metrics



### LTM Revenue Growth %



### LTM Revenue per Full Time Employee x 000's





# **Operational Metrics**



### Accounts Receivable Turnover



# Average Days Sales Outstanding





# **Valuation**



### TEV / LTM Revenue



### TEV / LTM EBITDA





# **Valuation**



### TEV / LTM EBIT



### Price / LTM Earnings





# Valuation

# \$

LTM GP%

# Historical Valuation Multiples versus Gross Profit



EBITDA(x)

LTM GP%

### <u>Historical Valuation Multiples</u> <u>versus Revenue Growth Rate</u>





# **Recent Transactions**

| -<br>Date | Target                                                          | Buyer / Investor                                        | Total<br