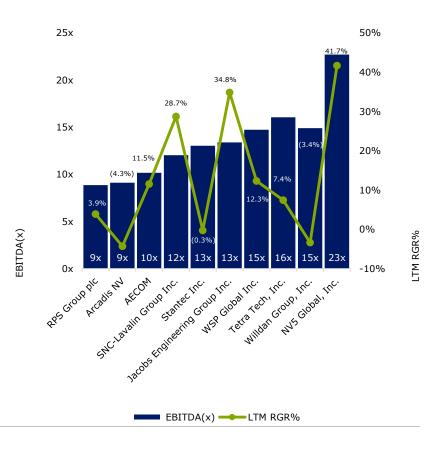

### Valuation Comparison

 Graphical, detailed comparison of valuation multiples for the public basket

### Valuation

| Company                       | TEV \$m | LTM Rev<br>\$m | Rev<br>Growth<br>YoY | GP % | EBITDA<br>% | TEV /<br>Rev X | TEV /<br>EBITDA<br>X | # FTEs | Rev /<br>FTE \$k |
|-------------------------------|---------|----------------|----------------------|------|-------------|----------------|----------------------|--------|------------------|
| Willdan Group, Inc.           | 294     | 248            | -3%                  | 33%  | 7%          | 1.2            | 16.3                 | 631    | 392              |
| RPS Group plc                 | 729     | 843            | 4%                   | 25%  | 10%         | 0.9            | 8.8                  | 5,340  | 158              |
| NV5 Global, Inc.              | 1,092   | 384            | 42%                  | 49%  | 13%         | 2.8            | 22.6                 | 1,653  | 232              |
| Arcadis NV                    | 1,998   | 3,683          | -4%                  | 18%  | 6%          | 0.5            | 9.1                  | 26,162 | 141              |
| Stantec Inc.                  | 3,434   | 2,617          | 0%                   | 52%  | 10%         | 1.3            | 13.1                 | 22,000 | 119              |
| Tetra Tech, Inc.              | 4,019   | 2,182          | 7%                   | 18%  | 11%         | 1.8            | 16.2                 | 16,000 | 136              |
| WSP Global Inc.               | 6,435   | 5,723          | 12%                  | 18%  | 7%          | 1.1            | 14.6                 | 42,000 | 136              |
| AECOM                         | 8,530   | 19,706         | 12%                  | 3%   | 4%          | 0.4            | 10.2                 | 87,000 | 227              |
| SNC-Lavalin Group Inc.        | 9,225   | 7,990          | 29%                  | 19%  | 9%          | 1.1            | 12.0                 | 52,448 | 152              |
| Jacobs Engineering Group Inc. | 12,623  | 13,496         | 35%                  | 19%  | 7%          | 0.9            | 13.3                 | 44,800 | 301              |
| Average                       | 4,838   | 5,687          | 13%                  | 26%  | 8%          | 1.2            | 13.6                 | 29,803 | 199              |
| Median                        | 3,727   | 3,150          | 9%                   | 19%  | 8%          | 1.1            | 13.2                 | 24,081 | 155              |