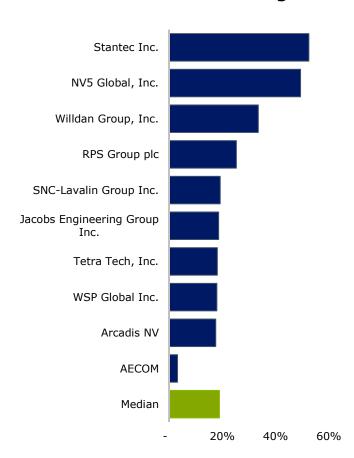

| 12.0                 | 52,448 | 152              |
| Jacobs Engineering Group Inc. | 12,623  | 13,496         | 35%                  | 19%  | 7%          | 0.9            | 13.3                 | 44,800 | 301              |
| Average                       | 4,838   | 5,687          | 13%                  | 26%  | 8%          | 1.2            | 13.6                 | 29,803 | 199              |
| Median                        | 3,727   | 3,150          | 9%                   | 19%  | 8%          | 1.1            | 13.2                 | 24,081 | 155              |

share price as of 040ct18



## Public Basket Valuation Trends





### Public EBITDA Multiples over Time



### <u>Public Revenue Multiples over Time</u>





# **Operational Metrics**



### LTM Gross Profit Margin %



### LTM EBITDA %





20%

# Operational Metrics



### LTM Revenue Growth %



### LTM Revenue per Full Time Employee x 000's





# **Operational Metrics**



### Accounts Receivable Turnover



# Average Days Sales Outstanding





# **Valuation**



### TEV / LTM Revenue



### TEV / LTM EBITDA





# **Valuation**



### TEV / LTM EBIT



### Price / LTM Earnings





# Valuation

# \$

LTM GP%

# Historical Valuation Multiples versus Gross Profit



EBITDA(x)

LTM GP%

### <u>Historical Valuation Multiples</u> <u>versus Revenue Growth Rate</u>





# **Recent Transactions**

| -<br>Date | Target                                                          | Buyer / Investor                                        | Total<br>Transaction<br>Value | Target<br>Revenue | TEV /<br>Revenue | T