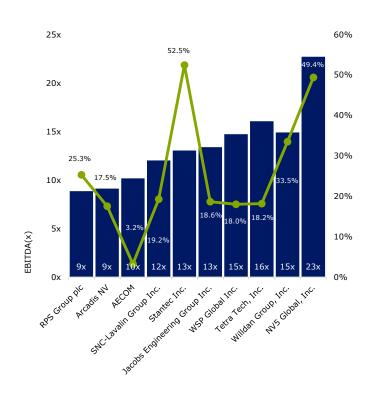

| 9%                   | 19%  | 8%          | 1.1            | 13.2                 | 24,081 | 155              |

share price as of 040ct18



## Public Basket Valuation Trends





### Public EBITDA Multiples over Time



### <u>Public Revenue Multiples over Time</u>





# **Operational Metrics**



### LTM Gross Profit Margin %



### LTM EBITDA %





20%

# Operational Metrics



### LTM Revenue Growth %



### LTM Revenue per Full Time Employee x 000's





# **Operational Metrics**



### Accounts Receivable Turnover



# Average Days Sales Outstanding





# **Valuation**



### TEV / LTM Revenue



### TEV / LTM EBITDA





# **Valuation**



### TEV / LTM EBIT



### Price / LTM Earnings





# Valuation

# \$

LTM GP%

# Historical Valuation Multiples versus Gross Profit



EBITDA(x)

LTM GP%

### <u>Historical Valuation Multiples</u> <u>versus Revenue Growth Rate</u>





# **Recent Transactions**

| -<br>Date | Target                                                          | Buyer / Investor                                        | Total<br>Transaction<br>Value | Target<br>Revenue | TEV /<br>Revenue | TEV /<br>EBITDA |
|-----------|-----------------------------------------------------------------|---------------------------------------------------------|-------------------------------|-------------------|------------------|-----------------|
|           | <u></u>                                                         |                                                         |                               |                   |                  |