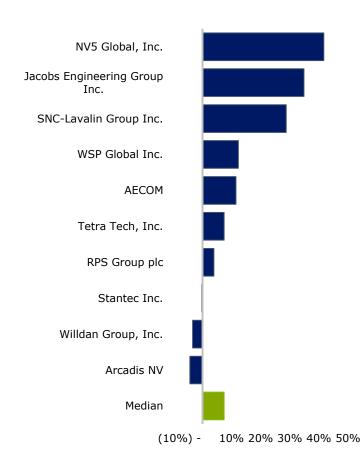

Group Inc. | 12,623  | 13,496         | 35%                  | 19%  | 7%          | 0.9            | 13.3                 | 44,800 | 301              |
| Average                       | 4,838   | 5,687          | 13%                  | 26%  | 8%          | 1.2            | 13.6                 | 29,803 | 199              |
| Median                        | 3,727   | 3,150          | 9%                   | 19%  | 8%          | 1.1            | 13.2                 | 24,081 | 155              |

share price as of 040ct18



## Public Basket Valuation Trends





### Public EBITDA Multiples over Time



### <u>Public Revenue Multiples over Time</u>





# **Operational Metrics**



### LTM Gross Profit Margin %



### LTM EBITDA %





20%

# Operational Metrics



### LTM Revenue Growth %



### LTM Revenue per Full Time Employee x 000's





# **Operational Metrics**



### Accounts Receivable Turnover



# Average Days Sales Outstanding





# **Valuation**



### TEV / LTM Revenue



### TEV / LTM EBITDA





# **Valuation**



### TEV / LTM EBIT



### Price / LTM Earnings





# Valuation

# \$

LTM GP%

# Historical Valuation Multiples versus Gross Profit



EBITDA(x)

LTM GP%

### <u>Historical Valuation Multiples</u> <u>versus Revenue Growth Rate</u>





# **Recent Transactions**

| -<br>Date | Target                                                          | Buyer / Investor                                        | Total<br>Transaction<br>Value | Target<br>Revenue | TEV /<br>Revenue | TEV /<br>EBITDA |
|-----------|--------------------------------------------------