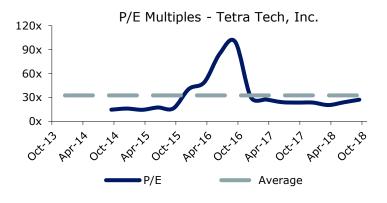

### Tetra Tech, Inc.

Tetra Tech, Inc. provides consulting and engineering services worldwide. It operates through two segments, Water, Environment and Infrastructure (WEI); and Resource Management and Energy (RME). The WEI segment offers early data collection and monitoring, data analysis and information technology, science and engineering applied research, engineering design, construction management, and operations and maintenance services; and climate change and energy management consulting, as well as greenhouse gas inventory assessment, certification, reduction, and management services. It serves governments, and commercial and industrial clients in water resources analysis and water management, environmental restoration, government consulting, and civil infrastructure master planning and engineering design markets. Tetra Tech, Inc. was founded in 1966 and is headquartered in Pasadena, California.

| Date    | Key Development Headline                                                                                |
|---------|---------------------------------------------------------------------------------------------------------|
| 7/1/18  | Hylan acquired Western Utility and Tetra Tech Utility Construction of Tetra Tech, Inc. (NasdagGS:TTEK). |
| 5/16/18 | Stantec, Tetra Tech and Hatch Forms Joint Venture                                                       |
| 5/3/18  | Tetra Tech Seeks Acquisitions                                                                           |
| 2/1/18  | Tetra Tech Mulls Acquisitions                                                                           |
| 1/24/18 | Tetra Tech, Inc. (NasdaqGS:TTEK) acquired Bridgenet International Inc.                                  |