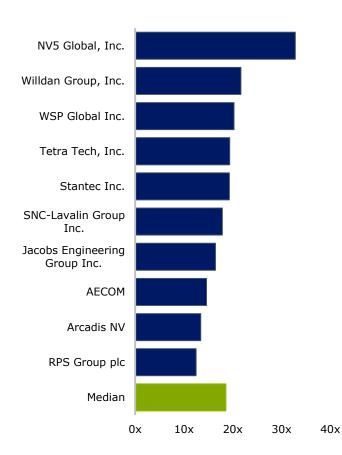

| 13.6                 | 29,803 | 199              |
| Median                        | 3,727   | 3,150          | 9%                   | 19%  | 8%          | 1.1            | 13.2                 | 24,081 | 155              |

share price as of 040ct18



## Public Basket Valuation Trends





### Public EBITDA Multiples over Time



### <u>Public Revenue Multiples over Time</u>





# **Operational Metrics**



### LTM Gross Profit Margin %



### LTM EBITDA %





20%

# Operational Metrics



### LTM Revenue Growth %



### LTM Revenue per Full Time Employee x 000's





# **Operational Metrics**



### Accounts Receivable Turnover



# Average Days Sales Outstanding





# **Valuation**



### TEV / LTM Revenue



### TEV / LTM EBITDA





# **Valuation**



### TEV / LTM EBIT



### Price / LTM Earnings





# Valuation

# \$

LTM GP%

# Historical Valuation Multiples versus Gross Profit



EBITDA(x)

LTM GP%

### <u>Historical Valuation Multiples</u> <u>versus Revenue Growth Rate</u>





# **Recent Transactions**

| -<br>Date | Target                                                          | Buyer / Investor                                        | Total<br>Transaction<br>Value | Target<br>Revenue | TEV /<br>Revenue | TEV /<br>EBITDA |
|-----------|-----------------------------------------------------------------|---------------------------------------------------------|-------------------------------|-------------------|------------------|-----------------|
|           | <u></u>                                                         |