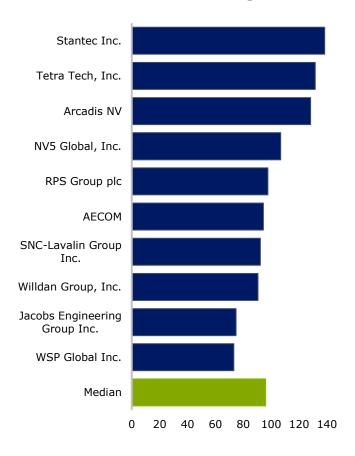

| Average                       | 4,838   | 5,687          | 13%                  | 26%  | 8%          | 1.2            | 13.6                 | 29,803 | 199              |
| Median                        | 3,727   | 3,150          | 9%                   | 19%  | 8%          | 1.1            | 13.2                 | 24,081 | 155              |

share price as of 040ct18



## Public Basket Valuation Trends





### Public EBITDA Multiples over Time



### <u>Public Revenue Multiples over Time</u>





# **Operational Metrics**



### LTM Gross Profit Margin %



### LTM EBITDA %





20%

# Operational Metrics



### LTM Revenue Growth %



### LTM Revenue per Full Time Employee x 000's





# **Operational Metrics**



### Accounts Receivable Turnover



# Average Days Sales Outstanding





# **Valuation**



### TEV / LTM Revenue



### TEV / LTM EBITDA





# **Valuation**



### TEV / LTM EBIT



### Price / LTM Earnings





# Valuation

# \$

LTM GP%

# Historical Valuation Multiples versus Gross Profit



EBITDA(x)

LTM GP%

### <u>Historical Valuation Multiples</u> <u>versus Revenue Growth Rate</u>





# **Recent Transactions**

| -<br>Date | Target                                                          | Buyer / Investor                                        | Total<br>Transaction<br>Value | Target<br>Revenue | TEV /<br>Revenue | TEV /<br>EBITDA |
|-----------|-----------------------------------------------------------------|---------------------------------------------------------|-------------------------------|-------------------|------------------|--------