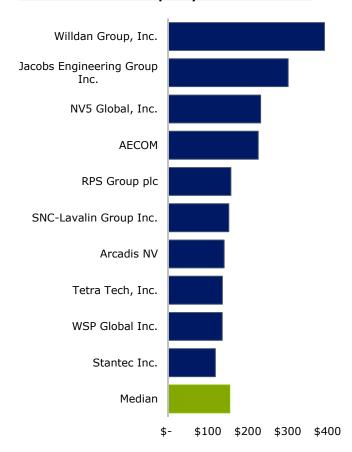

| 19%  | 7%          | 0.9            | 13.3                 | 44,800 | 301              |
| Average                       | 4,838   | 5,687          | 13%                  | 26%  | 8%          | 1.2            | 13.6                 | 29,803 | 199              |
| Median                        | 3,727   | 3,150          | 9%                   | 19%  | 8%          | 1.1            | 13.2                 | 24,081 | 155              |

share price as of 040ct18



## Public Basket Valuation Trends





### Public EBITDA Multiples over Time



### <u>Public Revenue Multiples over Time</u>





# **Operational Metrics**



### LTM Gross Profit Margin %



### LTM EBITDA %





20%

# Operational Metrics



### LTM Revenue Growth %



### LTM Revenue per Full Time Employee x 000's





# **Operational Metrics**



### Accounts Receivable Turnover



# Average Days Sales Outstanding





# **Valuation**



### TEV / LTM Revenue



### TEV / LTM EBITDA





# **Valuation**



### TEV / LTM EBIT



### Price / LTM Earnings





# Valuation

# \$

LTM GP%

# Historical Valuation Multiples versus Gross Profit



EBITDA(x)

LTM GP%

### <u>Historical Valuation Multiples</u> <u>versus Revenue Growth Rate</u>





# **Recent Transactions**

| -<br>Date | Target                                                          | Buyer / Investor                                        | Total<br>Transaction<br>Value | Target<br>Revenue | TEV /<br>Revenue | TEV /<br>EBITDA |
|-----------|-----------------------------------------------------------------|----------------------------------