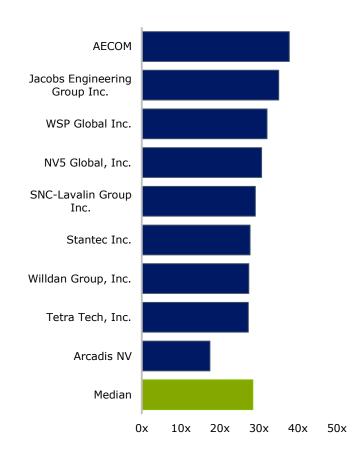

| 29,803 | 199              |
| Median                        | 3,727   | 3,150          | 9%                   | 19%  | 8%          | 1.1            | 13.2                 | 24,081 | 155              |

share price as of 040ct18



## Public Basket Valuation Trends





### Public EBITDA Multiples over Time



### <u>Public Revenue Multiples over Time</u>





# **Operational Metrics**



### LTM Gross Profit Margin %



### LTM EBITDA %





20%

# Operational Metrics



### LTM Revenue Growth %



### LTM Revenue per Full Time Employee x 000's





# **Operational Metrics**



### Accounts Receivable Turnover



# Average Days Sales Outstanding





# **Valuation**



### TEV / LTM Revenue



### TEV / LTM EBITDA





# **Valuation**



### TEV / LTM EBIT



### Price / LTM Earnings





# Valuation

# \$

LTM GP%

# Historical Valuation Multiples versus Gross Profit



EBITDA(x)

LTM GP%

### <u>Historical Valuation Multiples</u> <u>versus Revenue Growth Rate</u>





# **Recent Transactions**

| -<br>Date | Target                                                          | Buyer / Investor                                        | Total<br>Transaction<br>Value | Target<br>Revenue | TEV /<br>Revenue | TEV /<br>EBITDA |
|-----------|-----------------------------------------------------------------|---------------------------------------------------------|-------------------------------|-------------------|------------------|-----------------|
|           | <u></u>                                                         |