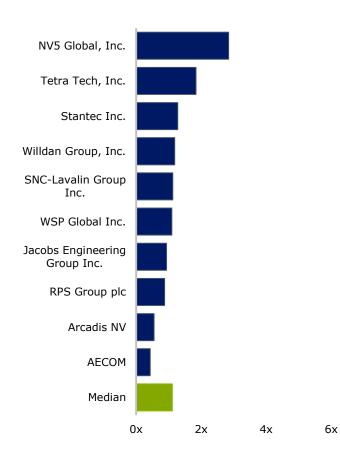

687          | 13%                  | 26%  | 8%          | 1.2            | 13.6                 | 29,803 | 199              |
| Median                        | 3,727   | 3,150          | 9%                   | 19%  | 8%          | 1.1            | 13.2                 | 24,081 | 155              |

share price as of 040ct18



## Public Basket Valuation Trends





### Public EBITDA Multiples over Time



### <u>Public Revenue Multiples over Time</u>





# **Operational Metrics**



### LTM Gross Profit Margin %



### LTM EBITDA %





20%

# Operational Metrics



### LTM Revenue Growth %



### LTM Revenue per Full Time Employee x 000's





# **Operational Metrics**



### Accounts Receivable Turnover



# Average Days Sales Outstanding





# **Valuation**



### TEV / LTM Revenue



### TEV / LTM EBITDA





# **Valuation**



### TEV / LTM EBIT



### Price / LTM Earnings





# Valuation

# \$

LTM GP%

# Historical Valuation Multiples versus Gross Profit



EBITDA(x)

LTM GP%

### <u>Historical Valuation Multiples</u> <u>versus Revenue Growth Rate</u>





# **Recent Transactions**

| -<br>Date | Target                                                          | Buyer / Investor                                        | Total<br>Transaction<br>Value | Target<br>Revenue | TEV /<br>Revenue | TEV /<br>EBITDA |
|-----------|-----------------------------------------------------------------|---------------------------------------------------------|-------------------------------|-------------------|------------------|-----------------|
|           | <u></u>