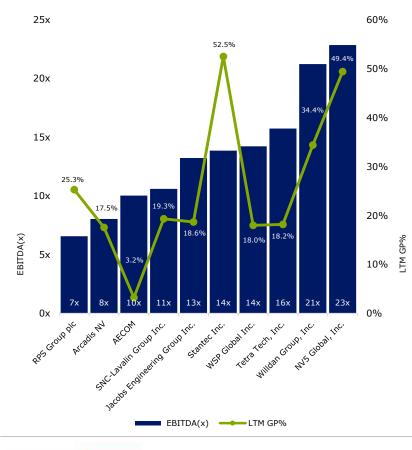

00     |
| Median                        | 3,731   | 3,150     | 9%            | 19%  | 9%     | 1.0   | 13.5            | 24,081 | 156     |

share price as of 06Nov18



## Public Basket Valuation Trends



### Public EBITDA Multiples over Time



### Public Revenue Multiples over Time





# **Operational Metrics**

### LTM Gross Profit Margin %



### LTM EBITDA %

NV5 Global, Inc.

Tetra Tech, Inc.

**RPS Group plc** 

Stantec Inc.

WSP Global Inc.

Arcadis NV

AECOM

Median

10%

5%

15%

20%

Inc.



# **Operational Metrics**

### LTM Revenue Growth %



LTM Revenue per



# **Operational Metrics**





# Valuation

### <u>TEV / LTM Revenue</u>





### TEV / LTM EBITDA

30x

# Valuation

### TEV / LTM EBIT







# Valuation

### Historical Valuation Multiples versus Gross Profit



### Historical Valuation Multiples versus Revenue Growth Rate



7 MILE The Next Generation of Middle-Market Investment Banking

### Recent Transactions

| Date    | Target                                                                       | Buyer / Investor                                                  | Total<br>Transaction<br>Value | Target<br>Revenue | TEV /<br>Revenue | TEV /<br>EBITDA |
|---------|------------------------------------------------------------------------------|-------------------------------------------------------------------|-------------------------------|-------------------|------------------|-----------------|
| 300ct18 | EDI, Ltd.                                                                    | Ross & Baruzzini, Inc.