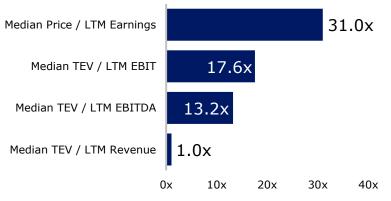

# Valuation

### <u>TEV / LTM Revenue</u>

### TEV / LTM EBITDA

30x

### TEV / LTM EBIT