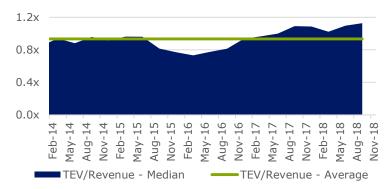

Group Inc.        | 8,191   | 8,076     | 21%           | 19%  | 10%    | 1.0   | 10.6            | 52,448 | 154     |
| AECOM                         | 8,406   | 19,706    | 12%           | 3%   | 4%     | 0.4   | 10.0            | 87,000 | 227     |
| Jacobs Engineering Group Inc. | 12,508  | 13,496    | 35%           | 19%  | 7%     | 0.9   | 13.2            | 44,800 | 301     |
| Average                       | 4,648   | 5,696     | 12%           | 26%  | 9%     | 1.2   | 13.6            | 29,803 | 200     |
| Median                        | 3,731   | 3,150     | 9%            | 19%  | 9%     | 1.0   | 13.5            | 24,081 | 156     |

share price as of 06Nov18



## Public Basket Valuation Trends



### Public EBITDA Multiples over Time



### Public Revenue Multiples over Time





# **Operational Metrics**

### LTM Gross Profit Margin %



### LTM EBITDA %

NV5 Global, Inc.

Tetra Tech, Inc.

**RPS Group plc** 

Stantec Inc.

WSP Global Inc.

Arcadis NV

AECOM

Median

10%

5%

15%

20%

Inc.



# **Operational Metrics**

### LTM Revenue Growth %



LTM Revenue per



# **Operational Metrics**





# Valuation

### <u>TEV / LTM Revenue</u>





### TEV / LTM EBITDA

30x

# Valuation

### TEV / LTM EBIT







# Valuation

### Historical Valuation Multiples versus Gross Profit



### Historical Valuation Multiples versus Revenue Growth Rate



7 MILE The Next Generation of Middle-Market Investment Banking

### Recent Transactions

| Date    | Target                                                                       | Buyer / Investor