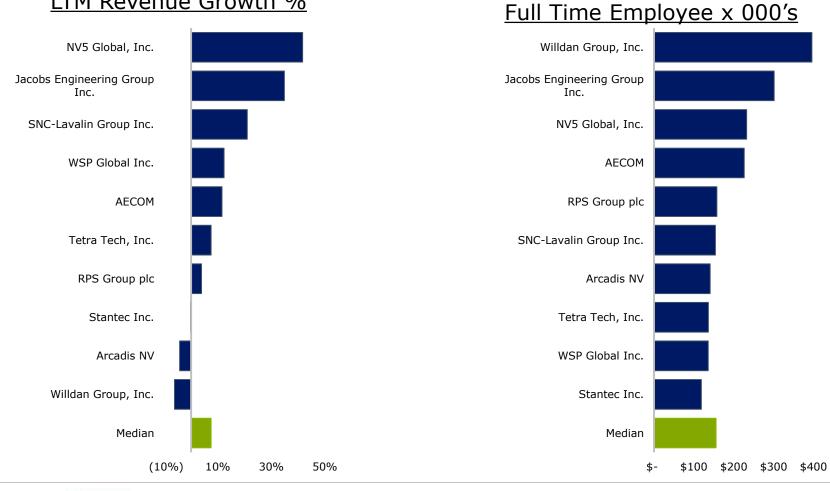

oup Inc. | 12,508  | 13,496    | 35%           | 19%  | 7%     | 0.9   | 13.2            | 44,800 | 301     |
| Average                       | 4,648   | 5,696     | 12%           | 26%  | 9%     | 1.2   | 13.6            | 29,803 | 200     |
| Median                        | 3,731   | 3,150     | 9%            | 19%  | 9%     | 1.0   | 13.5            | 24,081 | 156     |

share price as of 06Nov18



## Public Basket Valuation Trends



### Public EBITDA Multiples over Time



### Public Revenue Multiples over Time





# **Operational Metrics**

### LTM Gross Profit Margin %



### LTM EBITDA %

NV5 Global, Inc.

Tetra Tech, Inc.

**RPS Group plc** 

Stantec Inc.

WSP Global Inc.

Arcadis NV

AECOM

Median

10%

5%

15%

20%

Inc.



# **Operational Metrics**

### LTM Revenue Growth %



LTM Revenue per



# **Operational Metrics**





# Valuation

### <u>TEV / LTM Revenue</u>





### TEV / LTM EBITDA

30x

# Valuation

### TEV / LTM EBIT







# Valuation

### Historical Valuation Multiples versus Gross Profit



### Historical Valuation Multiples versus Revenue Growth Rate



7 MILE The Next Generation of Middle-Market Investment Banking

### Recent Transactions

| Date    | Target                                                                       | Buyer / Investor                                                  | Total<br>Transaction<br>Value | Target<br>Revenue | TEV /<br>Revenue | TEV /<br>EBITDA |
|---------|------------------------------------------------------------------------------|-------------------------------------------------------------------|----