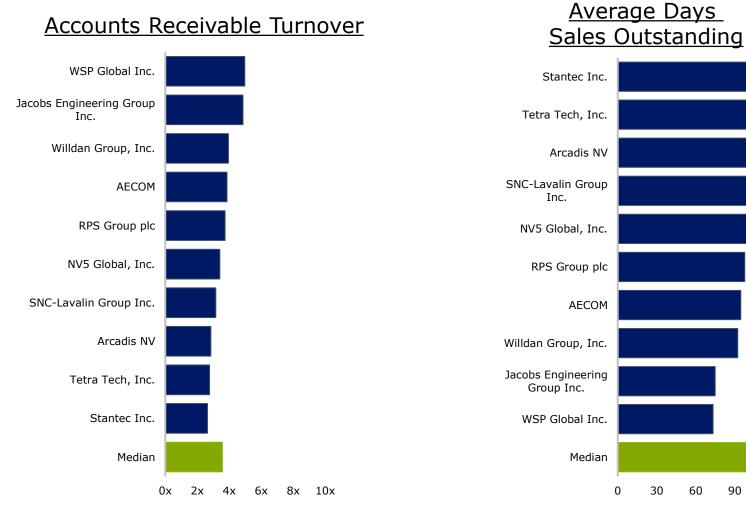

19%  | 7%     | 0.9   | 13.2            | 44,800 | 301     |
| Average                       | 4,648   | 5,696     | 12%           | 26%  | 9%     | 1.2   | 13.6            | 29,803 | 200     |
| Median                        | 3,731   | 3,150     | 9%            | 19%  | 9%     | 1.0   | 13.5            | 24,081 | 156     |

share price as of 06Nov18



## Public Basket Valuation Trends



### Public EBITDA Multiples over Time



### Public Revenue Multiples over Time





# **Operational Metrics**

### LTM Gross Profit Margin %



### LTM EBITDA %

NV5 Global, Inc.

Tetra Tech, Inc.

**RPS Group plc** 

Stantec Inc.

WSP Global Inc.

Arcadis NV

AECOM

Median

10%

5%

15%

20%

Inc.



# **Operational Metrics**

### LTM Revenue Growth %



LTM Revenue per



# **Operational Metrics**





# Valuation

### <u>TEV / LTM Revenue</u>





### TEV / LTM EBITDA

30x

# Valuation

### TEV / LTM EBIT







# Valuation

### Historical Valuation Multiples versus Gross Profit



### Historical Valuation Multiples versus Revenue Growth Rate



7 MILE The Next Generation of Middle-Market Investment Banking

### Recent Transactions

| Date    | Target                                                                       | Buyer / Investor                                                  | Total<br>Transaction<br>Value | Target<br>Revenue | TEV /<br>Revenue | TEV /<br>EBITDA |
|---------|------------------------------------------------------------------------------|-------------------------------------------------------------------|-------------------------------|-------------------|