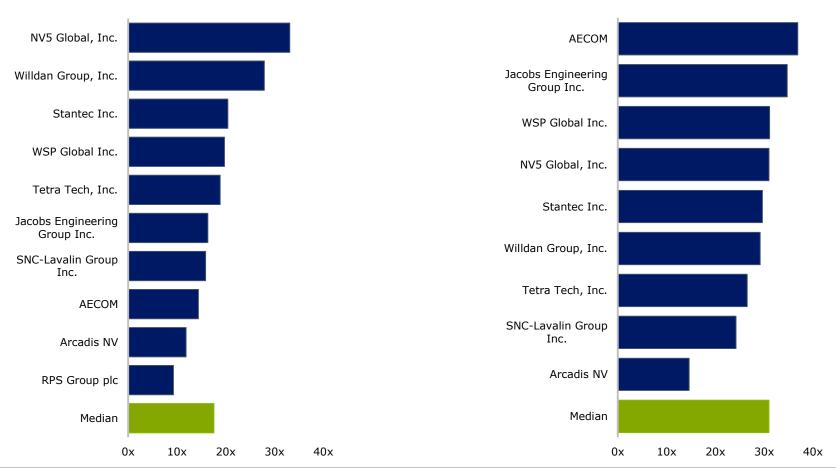

| 12%           | 26%  | 9%     | 1.2   | 13.6            | 29,803 | 200     |
| Median                        | 3,731   | 3,150     | 9%            | 19%  | 9%     | 1.0   | 13.5            | 24,081 | 156     |

share price as of 06Nov18



## Public Basket Valuation Trends



### Public EBITDA Multiples over Time



### Public Revenue Multiples over Time





# **Operational Metrics**

### LTM Gross Profit Margin %



### LTM EBITDA %

NV5 Global, Inc.

Tetra Tech, Inc.

**RPS Group plc** 

Stantec Inc.

WSP Global Inc.

Arcadis NV

AECOM

Median

10%

5%

15%

20%

Inc.



# **Operational Metrics**

### LTM Revenue Growth %



LTM Revenue per



# **Operational Metrics**





# Valuation

### <u>TEV / LTM Revenue</u>





### TEV / LTM EBITDA

30x

# Valuation

### TEV / LTM EBIT







# Valuation

### Historical Valuation Multiples versus Gross Profit



### Historical Valuation Multiples versus Revenue Growth Rate



7 MILE The Next Generation of Middle-Market Investment Banking

### Recent Transactions

| Date    | Target                                                                       | Buyer / Investor                                                  | Total<br>Transaction<br>Value | Target<br>Revenue | TEV /<br>Revenue | TEV /<br>EBITDA |
|---------|------------------------------------------------------------------------------|-------------------------------------------------------------------|-------------------------------|-------------------|------------------|-----------------|
| 300ct18 | EDI, Ltd.