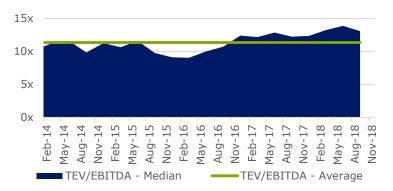

| 42,000 | 136     |
| SNC-Lavalin Group Inc.        | 8,191   | 8,076     | 21%           | 19%  | 10%    | 1.0   | 10.6            | 52,448 | 154     |
| AECOM                         | 8,406   | 19,706    | 12%           | 3%   | 4%     | 0.4   | 10.0            | 87,000 | 227     |
| Jacobs Engineering Group Inc. | 12,508  | 13,496    | 35%           | 19%  | 7%     | 0.9   | 13.2            | 44,800 | 301     |
| Average                       | 4,648   | 5,696     | 12%           | 26%  | 9%     | 1.2   | 13.6            | 29,803 | 200     |
| Median                        | 3,731   | 3,150     | 9%            | 19%  | 9%     | 1.0   | 13.5            | 24,081 | 156     |

share price as of 06Nov18



## Public Basket Valuation Trends



### Public EBITDA Multiples over Time



### Public Revenue Multiples over Time





# **Operational Metrics**

### LTM Gross Profit Margin %



### LTM EBITDA %

NV5 Global, Inc.

Tetra Tech, Inc.

**RPS Group plc** 

Stantec Inc.

WSP Global Inc.

Arcadis NV

AECOM

Median

10%

5%

15%

20%

Inc.



# **Operational Metrics**

### LTM Revenue Growth %



LTM Revenue per



# **Operational Metrics**





# Valuation

### <u>TEV / LTM Revenue</u>





### TEV / LTM EBITDA

30x

# Valuation

### TEV / LTM EBIT







# Valuation

### Historical Valuation Multiples versus Gross Profit



### Historical Valuation Multiples versus Revenue Growth Rate



7 MILE The Next Generation of Middle-Market Investment Banking

### Recent Transactions

| Date    | Target                                                                       | B