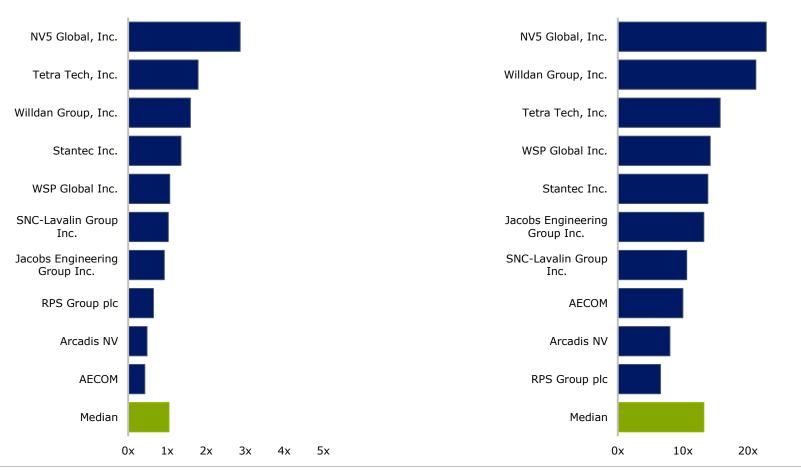

00 | 301     |
| Average                       | 4,648   | 5,696     | 12%           | 26%  | 9%     | 1.2   | 13.6            | 29,803 | 200     |
| Median                        | 3,731   | 3,150     | 9%            | 19%  | 9%     | 1.0   | 13.5            | 24,081 | 156     |

share price as of 06Nov18



## Public Basket Valuation Trends



### Public EBITDA Multiples over Time



### Public Revenue Multiples over Time





# **Operational Metrics**

### LTM Gross Profit Margin %



### LTM EBITDA %

NV5 Global, Inc.

Tetra Tech, Inc.

**RPS Group plc** 

Stantec Inc.

WSP Global Inc.

Arcadis NV

AECOM

Median

10%

5%

15%

20%

Inc.



# **Operational Metrics**

### LTM Revenue Growth %



LTM Revenue per



# **Operational Metrics**





# Valuation

### <u>TEV / LTM Revenue</u>





### TEV / LTM EBITDA

30x

# Valuation

### TEV / LTM EBIT







# Valuation

### Historical Valuation Multiples versus Gross Profit



### Historical Valuation Multiples versus Revenue Growth Rate



7 MILE The Next Generation of Middle-Market Investment Banking

### Recent Transactions

| Date    | Target                                                                       | Buyer / Investor                                                  | Total<br>Transaction<br>Value | Target<br>Revenue | TEV /<br>Revenue | TEV /<br>EBITDA |
|---------|------------------------------------------------------------------------------|-------------------------------------------------------------------|-------------------------------|-------------------|------------------|-----------------|
| 300ct18