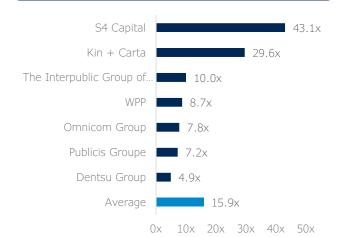

#### Publicly-traded Digital Marketing & E-commerce Companies – Q1 2022

| Companies                          | TEV \$m | LTM EBITDA<br>\$m | LTM Rev \$m | Rev Growth<br>YoY | GP % | EBITDA % | TEV / Rev<br>X | TEV / EBITDA<br>X | # of FTEs | Rev / FTE<br>\$k |
|------------------------------------|---------|-------------------|-------------|-------------------|------|----------|----------------|-------------------|-----------|------------------|
| WPP                                | 23,532  | 2,711             | 16,878      | -9%               | 17%  | 16%      | 1.4x           | 8.7x              | 104,808   | 22               |
| Publicis Groupe                    | 20,795  | 2,874             | 13,116      | -2%               | 29%  | 22%      | 1.6x           | 7.2x              | 82,592    | 25               |
| Omnicom Group                      | 18,698  | 2,411             | 14,191      | -12%              | 20%  | 17%      | 1.3×           | 7.8x              | 71,700    | 26               |
| The Interpublic Group of Companies | 17,555  | 1,757             | 9,859       | -11%              | 19%  | 18%      | 1.8×           | 10.0x             | 55,600    | 32               |
| Dentsu Group                       | 10,322  | 2,109             | 9,650       | -10%              | 90%  | 22%      | 1.1x           | 4.9x              | 64,832    | 16               |
| S4 Capital                         | 4,546   | 106               | 646         | 59%               | 85%  | 16%      | 7.0x           | 43.1x             | 3,247     | 140              |
| Kin + Carta                        | 741     | 25                | 192         | 13%               | 46%  | 13%      | 3.9x           | 29.6x             | 1,423     | 52               |
| Average                            | 13,741  | 1,713             | 9,219       | 4%                | 44%  | 18%      | 2.6x           | 15.9x             | 54,886    | 45               |
| Median                             | 17,555  | 2,109             | 9,859       | -9%               | 29%  | 17%      | 1.6x           | 8.7x              | 64,832    | 26               |