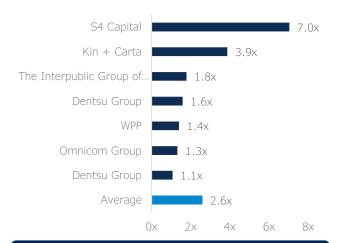

| 4,546   | 106               | 646         | 59%               | 85%  | 16%      | 7.0x           | 43.1x             | 3,247     | 140              |
| Kin + Carta                        | 741     | 25                | 192         | 13%               | 46%  | 13%      | 3.9x           | 29.6x             | 1,423     | 52               |
| Average                            | 13,741  | 1,713             | 9,219       | 4%                | 44%  | 18%      | 2.6x           | 15.9x             | 54,886    | 45               |
| Median                             | 17,555  | 2,109             | 9,859       | -9%               | 29%  | 17%      | 1.6x           | 8.7x              | 64,832    | 26               |

#### TEV / EBITDA X



#### Gross Margin %



#### TEV / Rev X



#### Rev Growth YoY





# Digital Marketing & E-commerce

| Q1 2022 M&A Transactions |             |