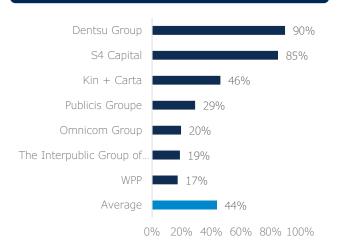

S4 Capital                         | 4,546   | 106               | 646         | 59%               | 85%  | 16%      | 7.0x           | 43.1x             | 3,247     | 140              |
| Kin + Carta                        | 741     | 25                | 192         | 13%               | 46%  | 13%      | 3.9x           | 29.6x             | 1,423     | 52               |
| Average                            | 13,741  | 1,713             | 9,219       | 4%                | 44%  | 18%      | 2.6x           | 15.9x             | 54,886    | 45               |
| Median                             | 17,555  | 2,109             | 9,859       | -9%               | 29%  | 17%      | 1.6x           | 8.7x              | 64,832    | 26               |

#### TEV / EBITDA X



#### Gross Margin %



#### TEV / Rev X



#### Rev Growth YoY





# Digital Marketing & E-commerce

| Q1 2022 M&A Transactions |             |