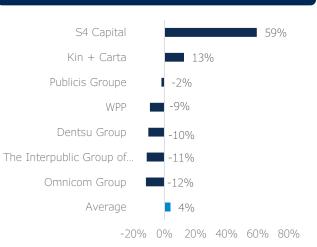

| 106               | 646         | 59%               | 85%  | 16%      | 7.0x           | 43.1x             | 3,247     | 140              |
| Kin + Carta                        | 741     | 25                | 192         | 13%               | 46%  | 13%      | 3.9x           | 29.6x             | 1,423     | 52               |
| Average                            | 13,741  | 1,713             | 9,219       | 4%                | 44%  | 18%      | 2.6x           | 15.9x             | 54,886    | 45               |
| Median                             | 17,555  | 2,109             | 9,859       | -9%               | 29%  | 17%      | 1.6x           | 8.7x              | 64,832    | 26               |

#### TEV / EBITDA X



#### Gross Margin %



#### TEV / Rev X



#### Rev Growth YoY





# Digital Marketing & E-commerce

| Q1 2022 M&A Transactions |             |