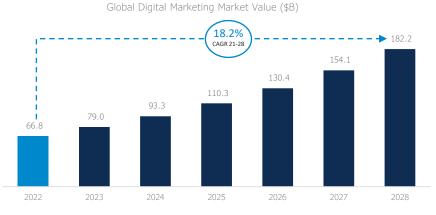

#### Digital Marketing & E-Commerce in 2022 – A Snapshot

Trending back to a pre-pandemic level of restrictions, consumer comfort with in-store shopping is rising as online sales growth stabilizes after a period of pandemic driven acceleration. Retailers must reassess consumers' shifting shopping priorities and behaviors to determine the path forward. This has caused store closures to be down 65% compared with this time last year. Smart retailers are using the disruption caused by the pandemic as an opportunity to rescale their physical locations, trimming square footage that may no longer be needed. Since E-commerce has become the largest single "store", the goal is to increase the number of sales per square foot through digital platforms. Digital marketing and digital agencies are direct beneficiaries of this omni-channel transition top consumer products retailers are undergoing due to the need to advertise products, retain customers, and penetrate or expand to new accessible markets. Digital Marketing in 2022 will be characterized by the use of the Metaverse as a marketing tool, the continued use and improvement of SEO's, the importance of experience as a new social currency, and the need of marketers to become more strategic after machine learning, AI, and Automation have become dominating tools in the industry.