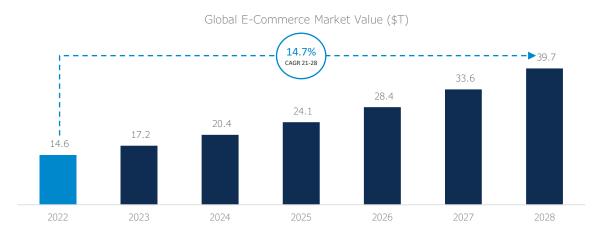

Digitalization is strong and E-commerce remains a top priority to the business strategies of large local and global retailers pushing for a seamless omnichannel experience for its customers. AI, Data Analytics, Customer Experience, and Automation are key verticals exploited to maximize return.

#### Digital Marketing & E-Commerce in 2022 – A Snapshot

Trending back to a pre-pandemic level of restrictions, consumer comfort with in-store shopping is rising as online sales growth stabilizes after a period of pandemic driven acceleration. Retailers must reassess consumers' shifting shopping priorities and behaviors to determine the path forward. This has caused store closures to be down 65% compared with this time last year. Smart retailers are using the disruption caused by the pandemic as an opportunity to rescale their physical locations, trimming square footage that may no longer be needed. Since E-commerce has become the largest single "store", the goal is to increase the number of sales per square foot through digital platforms. Digital marketing and digital agencies are direct beneficiaries of this omni-channel transition top consumer products retailers are undergoing due to the need to advertise products, retain customers, and penetrate or expand to new accessible markets. Digital Marketing in 2022 will be characterized by the use of the Metaverse as a marketing tool, the continued use and improvement of SEO's, the importance of experience as a new social currency, and the need of marketers to become more strategic after machine learning, AI, and Automation have become dominating tools in the industry.