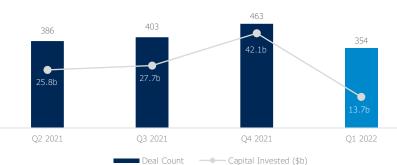

# Market Update Digital Marketing & E-commerce

The 2022 Digital Marketing & E-commerce first quarter opened the year with a YoY Q1 drop of 23.6% in deal count. The quarter also started with a significant drop of 67.4% in capital raised which correlates to the global rise in interest rates to fight against inflationary pressures. Additionally, the Russian-Ukrainian war has canceled or postponed transactions that had geographical and client exposure, outsourcing capabilities, or political/economical involvement in the region.

# of M&A Deals in Digital Marketing & E-Commerce